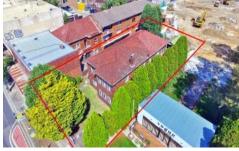

- \* Exceptional investment and future development potential stra
- \* Zoning: B4 Mixed Use, FSR: V-3.00, HOB: O-16m
- \* 2 level, full brick residential building in premium location
- \* Traditionally spacious units with high ceilings
- \* 2 x 2 bedroom and 2 x 3 bedroom + sunroom units

**Building Size**: 688 sqm **Land Size**: 688 sqm

View : https://www.strathfieldpartners.com.au/s ale/nsw/inner-west/homebush/commerci

al/development/5963999

FLOOR PLAN

4/31 The Crescent, Homebush

FLOOR PLAN