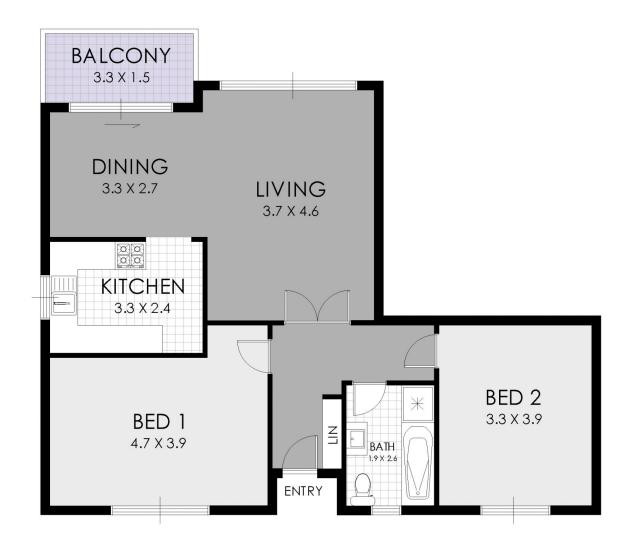

## 31 The Crescent Homebush NSW

Offered for the first time in many years is this boutique block of only four (4) residential units comprising 2 x 2 bedroom and 2 x 3 bedroom units, all with open plan living areas, large bedrooms, kitchens and communal parking at the rear.

- \* Exceptional investment and future development potential stra
- \* Zoning: B4 Mixed Use, FSR: V-3.00, HOB: O-16m
- \* 2 level, full brick residential building in premium location
- \* Traditionally spacious units with high ceilings
- \* 2 x 2 bedroom and 2 x 3 bedroom + sunroom units

2/31 The Crescent, Homebush