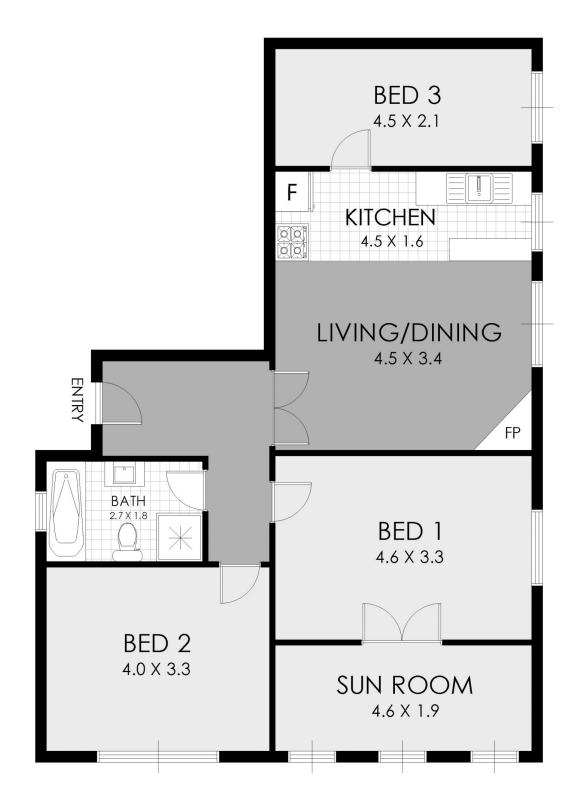

## 31 The Crescent Homebush NSW

Offered for the first time in many years is this boutique block of only four (4) residential units comprising 2 x 2 bedroom and 2 x 3 bedroom units, all with open plan living areas, large bedrooms, kitchens and communal parking at the rear.

- \* Exceptional investment and future development potential stra
- \* Zoning: B4 Mixed Use, FSR: V-3.00, HOB: O-16m
- \* 2 level, full brick residential building in premium location
- \* Traditionally spacious units with high ceilings
- \* 2 x 2 bedroom and 2 x 3 bedroom + sunroom units

**Building Size**: 688 sqm **Land Size**: 688 sqm

View : https://www.strathfieldpartners.com.au/s ale/nsw/inner-west/homebush/commerci

al/development/5963999

FLOOR PLAN

4/31 The Crescent, Homebush

FLOOR PLAN