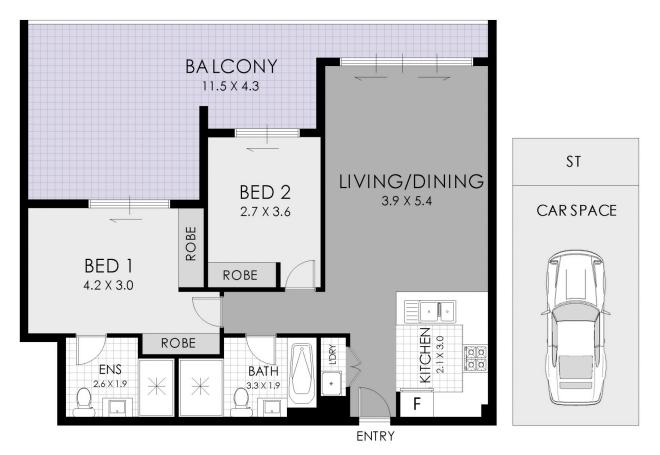

## FLOOR PLAN

## 16/44 John Street, Lidcombe

WARNING: DISCLAIMER This information is not to be relied upon. It is strictly used for marketing and illustration purposes only. All measurements are approximate. Not to scale. No liability accepted. You must rely on your own inquiries and seek advice from your solicitor. Floor plan by cnkplan@cnkplan.com.au/ www.cnkplan.com.au