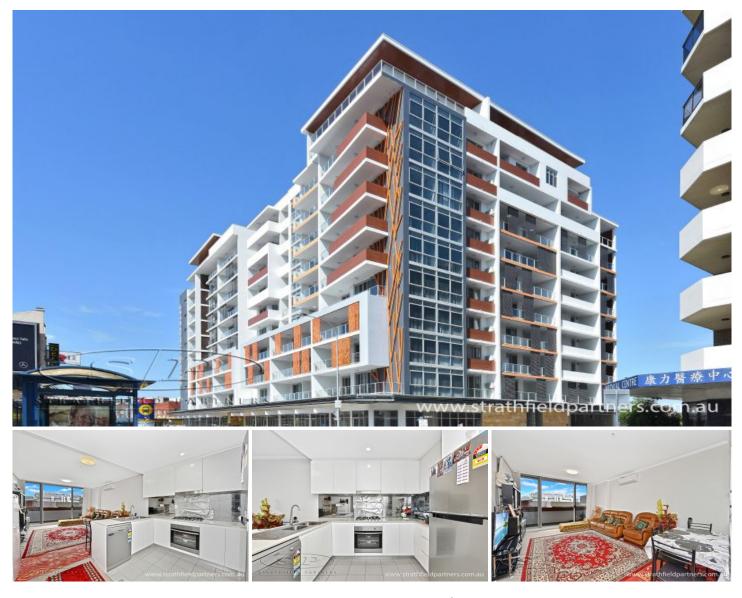

## 116/44 John Street Lidcombe NSW

Architecturally designed with comfort and luxury living in mind, this ultra modern apartment is positioned in the heart of Lidcombe, within easy walking distance to Lidcombe station, local eateries, retail and amenities

- \* Ultra modern 2 bedroom apartment
- \* Natural light and ventilation
- \* Flowing floor plan with modern fittings and finishes
- \* Chefs kitchen with gas cooking and s/s appliances
- \* 2 minutes walk to Lidcombe Station and amenities
- \* Secure basement parking, lift facilities, intercom

## 2 🛤 2 📛 1 🚘

View : https://www.strathfieldpartners.com.au/sale/nsw/p arramatta/lidcombe/residential/apartment/596400 0