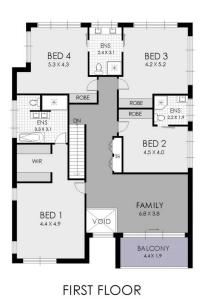

- \* Set on 739sqm approx. of sun-drenched, manicured gardens and pool
- \* Versatile casual and formal living areas on both floors
- \* Designer chefs kitchen with premium marble and stone bench tops
- \* Inclusion of the latest Miele appliances and walk in pantry
- \* Custom floating timber staircase with contrasting balustrades