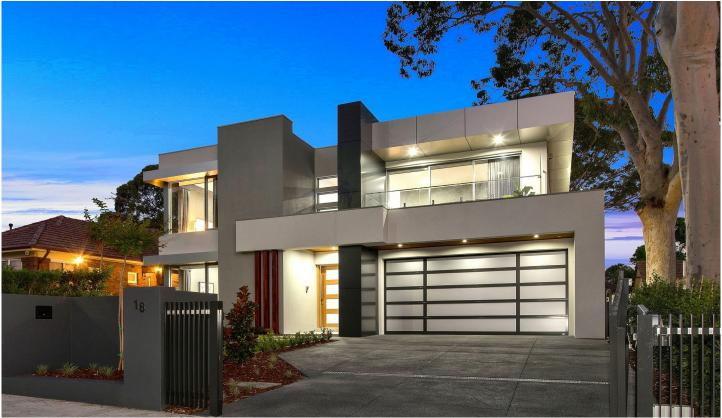

## 18 Arthur Street Strathfield NSW

Strathfield partners is proud to introduce this luxury residence located in a sought after position. This designer home with an ideal deep frontage ticks all the boxes filled with natural light, large living areas and a practical floor plan, creating a superb opportunity to secure a breathtaking masterpiece home with unrivalled space, elegance and quality.

- \* Set on 739sqm approx. of sun-drenched, manicured gardens and pool
- \* Versatile casual and formal living areas on both floors
- \* Designer chefs kitchen with premium marble and stone bench tops
- \* Inclusion of the latest Miele appliances and walk in pantry
- \* Custom floating timber staircase with contrasting balustrades

5 📭 4 🖺 4 🗬

**Price**: \$3,730,000

**View**: https://www.strathfieldpartners.com.au/sale/nsw/inner-west/strathfield/residential/house/5964001

Vanessa Kim 9704 0009

SITE PLAN