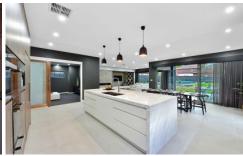

- \* Set on 739sqm approx. of sun-drenched, manicured gardens and pool
- \* Versatile casual and formal living areas on both floors
- \* Designer chefs kitchen with premium marble and stone bench tops
- \* Inclusion of the latest Miele appliances and walk in pantry
- \* Custom floating timber staircase with contrasting balustrades