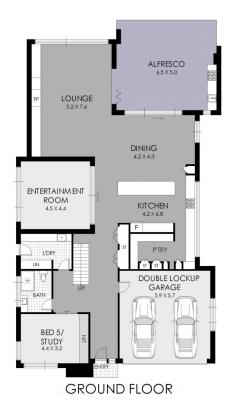

- \* Set on 739sqm approx. of sun-drenched, manicured gardens and pool
- \* Versatile casual and formal living areas on both floors
- \* Designer chefs kitchen with premium marble and stone bench tops
- \* Inclusion of the latest Miele appliances and walk in pantry
- \* Custom floating timber staircase with contrasting balustrades