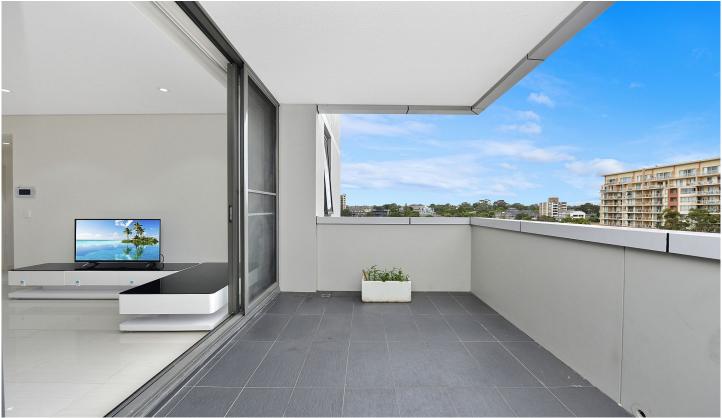

- \* As new, ultra modern two bedroom + study apartment
- \* Open plan living and dining area adjoining spacious balcony
- \* Gourmet gas kitchen with quality stone bench-top
- \* Generous bedrooms with built in wardrobes
- \* Modern bathroom, internal laundry, split system air con
- \* Underground security car park and storage cage
- \* 5 mins walk distance to Homebush Train Station
- \* Close to local schools, shops and other amenities