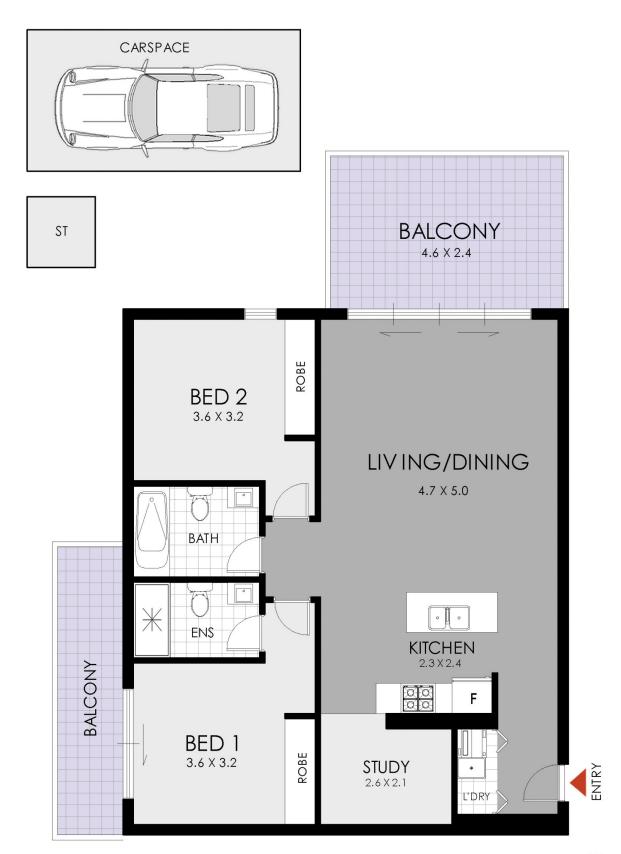

## 630/4 Nipper Street Homebush NSW

This as new two bedroom apartment+study room offers an ideal opportunity for first home buyers and investors alike-ideally located within walking distance to Homebush Station and array of amentiles, North Strathfield Bakehouse Entertainment Quarter and surrounds.

- \* As new, ultra modern two bedroom + study apartment
- \* Open plan living and dining area adjoining spacious balcony
- \* Gourmet gas kitchen with quality stone bench-top
- \* Generous bedrooms with built in wardrobes
- \* Modern bathroom, internal laundry, split system air con
- \* Underground security car park and storage cage
- \* 5 mins walk distance to Homebush Train Station
- \* Close to local schools, shops and other amenities

## 2 🗀 2 🔓 1 🖨

**View :** https://www.strathfieldpartners.com.au/sale/nsw/inner-west/homebush/residential/apartment/5964002

FLOOR PLAN

630/4 Nipper Street, Homebush