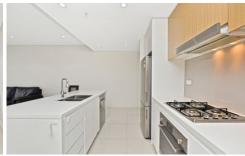

- \* As new, ultra modern two bedroom + study apartment
- \* Open plan living and dining area adjoining spacious balcony
- \* Gourmet gas kitchen with quality stone bench-top
- \* Generous bedrooms with built in wardrobes
- \* Modern bathroom, internal laundry, split system air con
- \* Underground security car park and storage cage
- \* 5 mins walk distance to Homebush Train Station
- \* Close to local schools, shops and other amenities