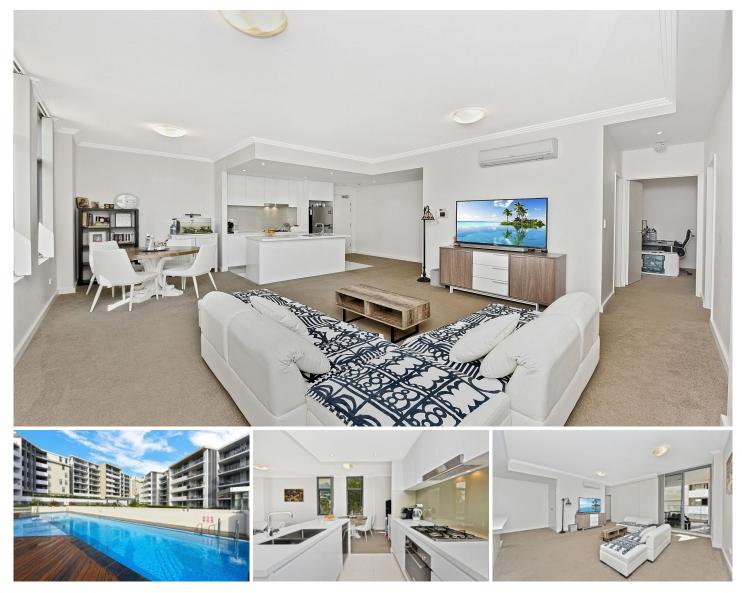

## 202/7 Henry Street Turrella NSW

This ultra modern apartment boasts an inspiring layout with quality finishes across a spacious and versatile floor plan, ideally positioned in a highly sought after location adjacent to the booming heart of Turrella which gives investors and occupiers the advantage of convenient access to all the local amenities, retail and transport options.

- \* Generous, light filled 2 bedroom apartment
- \* Spacious bedrooms with built-in robes, the main with ensuite
- \* Deep balcony with peaceful street views
- \* Gourmet kitchen including stone benchtops
- \* Internal laundry with dryer, split cycle air con, dishwasher \* Secure complex with lift facilities, intercom and basement
- parking