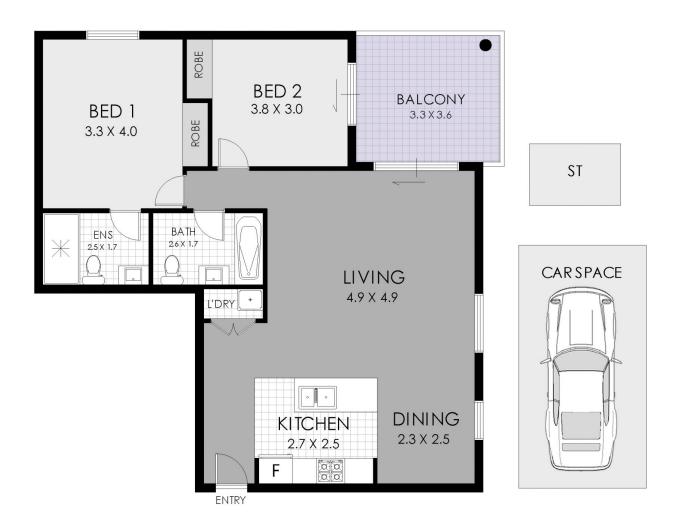

## FLOOR PLAN

## 202/7 Henry Street, Turrella

WARNING: DISCLAIMER This information is not to be relied upon. It is strictly used for marketing and illustration purposes only. All measurements are approximate. Not to scale. No liability accepted. You must rely on your own inquiries and seek advice from your solicitor. Floor plan by cnkplan@cnkplan.com.au/ www.cnkplan.com.au