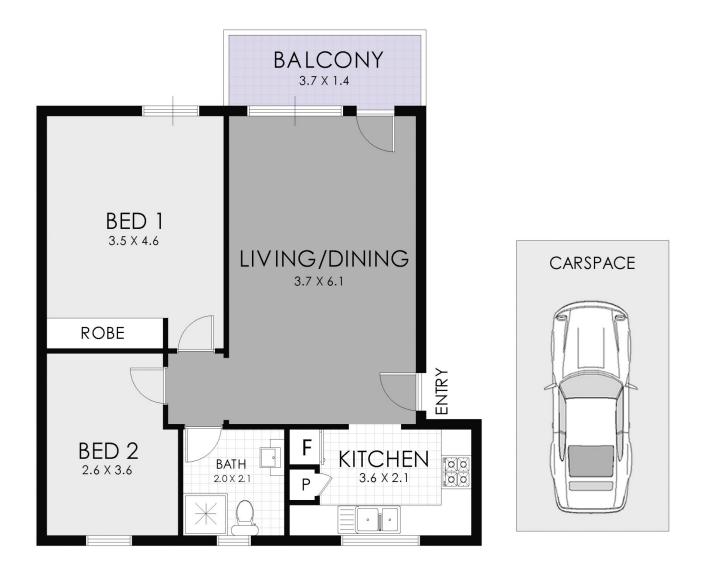

## FLOOR PLAN

## 8/30 Morwick Street, Strathfield

WARNING: DISCLAIMER This information is not to be relied upon. It is strictly used for marketing and illustration purposes only. All measurements are approximate. Not to scale. No liability accepted. You must rely on your own inquiries and seek advice from your solicitor. Floor plan by cnkplan@cnkplan.com.au/ www.cnkplan.com.au