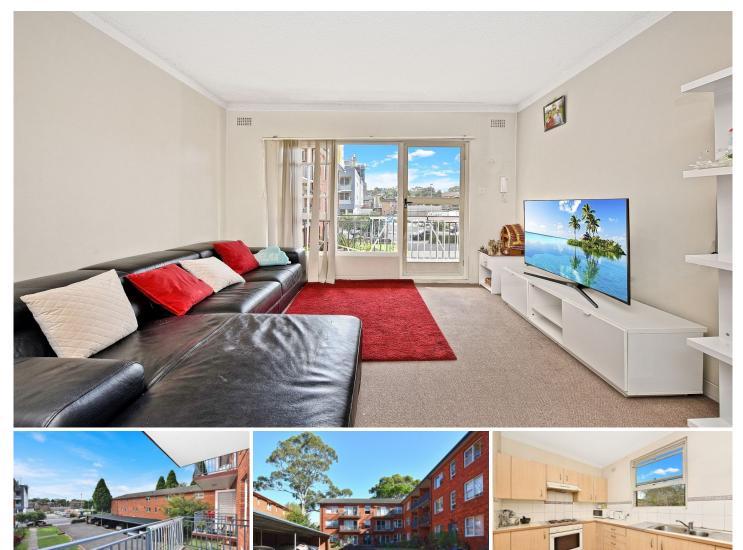

## 8/30 Morwick Street Strathfield NSW

Combining convenience with traditional space, this apartment is a great entry point into the sought after Strathfield market. Featuring a versatile, spacious floor plan with an open plan lounge and dining space with high ceilings and ideal bright North aspect. Opposite the Strathfield Tennis Club and merely steps to Strathfield train station, amenities and eateries.

\* Traditionally spacious first floor apartment with North aspect

\* Well-proportioned interiors with high ceilings and natural light

\* Large main bed with built-in robe, 2nd bed with window

- \* Spacious and modern kitchen with ample storage
- \* Boutique complex within walking distance to amenities
- \* Allocated car space