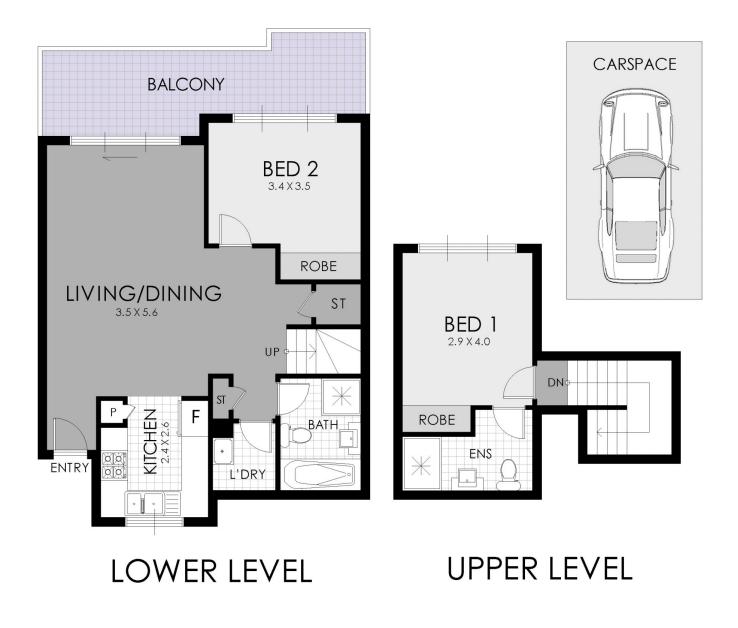

## 2 🛤 2 🚔 1 🚘

**Price :** \$ 650,000

View : https://www.strathfieldpartners.com.au/sale/nsw/i nner-west/homebush-west/residential/apartment/ 5964008

38/52 Henley Road, Homebush West

WARNING: DISCLAIMER This information is not to be relied upon. It is strictly used for marketing and illustration purposes only. All measurements are approximate. Not to scale. No liability accepted. You must rely on your own inquiries and seek advice from your solicitor. Floor plan by cnkplan@cnkplan.com.au/ www.cnkplan.com.au