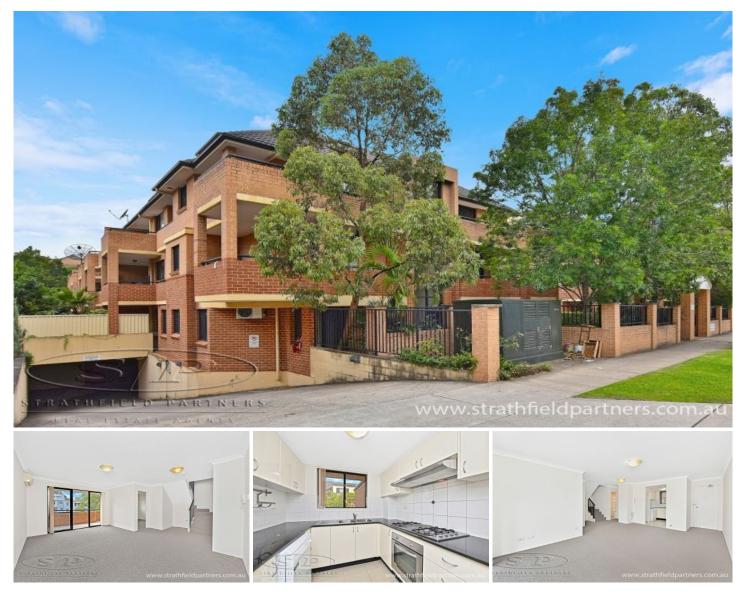

## 38/52 Henley Road Homebush West NSW

Capturing leafy tree top views from its prized position, this appealing split level apartment is an astute investment opportunity in a fantastic location. Set within a well maintained, boutique block, this modern home is immediately livable with two good sized bedrooms and a large, combined lounge and dining area with balcony access.

Buyers will appreciate the quality appointments throughout internally and superb outdoor space area views.

\* Boutique complex in the heart of Homebush West

\* Good sized living space flowing to the north facing outdoors

- \* Impeccably presented interiors simply move in and enjoy
- \* Large gas kitchen with euro finishes and s/s appliances