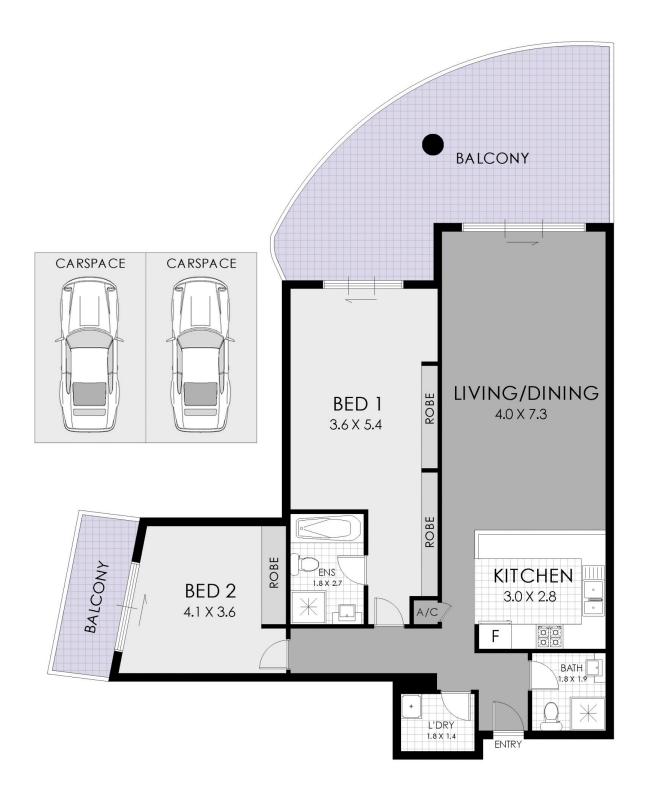

## 123/1-3 Beresford Road Strathfield NSW

Tastefully updated for stylish modern living, this beautiful apartment boasts generous proportions, a well-designed layout and an abundance of light, that all combine to provide an exceptional haven in this secure lifestyle apartment. Situated in the popular "Strathbelle" security complex, enjoy all of Strathfield's bustling amenities within merely a short walk away.

- \* 162sqm approx on title, extra-large master and 2nd bedroom
- \* Modern finishes and stylish timber floor boards throughout
- \* Gourmet gas kitchen with stainless steel appliances
- \* Spacious open plan living area with bright north aspect
- \* Living and main bed with access to main balcony
- \* 2nd bed with private balcony
- \* Ducted air conditioning, internal laundry

## FLOOR PLAN

123/1-3 Beresford Road, Strathfield