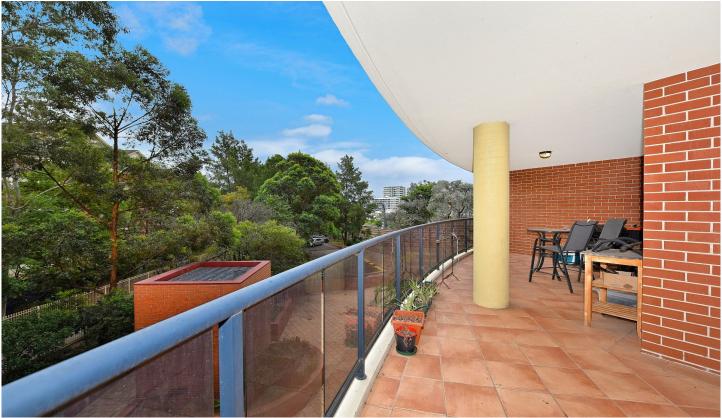

- \* 162sqm approx on title, extra-large master and 2nd bedroom
- \* Modern finishes and stylish timber floor boards throughout
- \* Gourmet gas kitchen with stainless steel appliances
- \* Spacious open plan living area with bright north aspect
- \* Living and main bed with access to main balcony
- \* 2nd bed with private balcony
- \* Ducted air conditioning, internal laundry