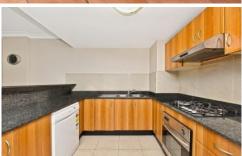

- \* 162sqm approx on title, extra-large master and 2nd bedroom
- \* Modern finishes and stylish timber floor boards throughout
- \* Gourmet gas kitchen with stainless steel appliances
- \* Spacious open plan living area with bright north aspect
- \* Living and main bed with access to main balcony
- \* 2nd bed with private balcony
- \* Ducted air conditioning, internal laundry