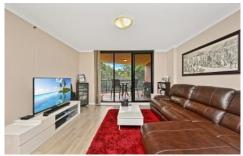

- \* 162sqm approx on title, extra-large master and 2nd bedroom
- \* Modern finishes and stylish timber floor boards throughout
- \* Gourmet gas kitchen with stainless steel appliances
- \* Spacious open plan living area with bright north aspect
- \* Living and main bed with access to main balcony
- \* 2nd bed with private balcony
- \* Ducted air conditioning, internal laundry