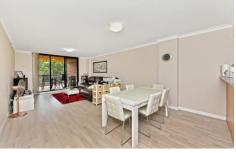

- \* 162sqm approx on title, extra-large master and 2nd bedroom
- \* Modern finishes and stylish timber floor boards throughout
- \* Gourmet gas kitchen with stainless steel appliances
- \* Spacious open plan living area with bright north aspect
- \* Living and main bed with access to main balcony
- \* 2nd bed with private balcony
- \* Ducted air conditioning, internal laundry