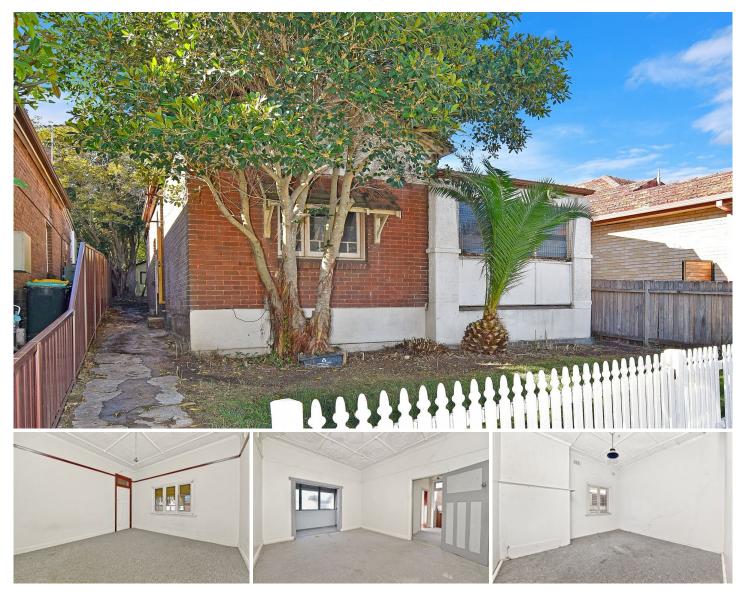

## 8 George Street Burwood Heights NSW

Elevated within a peaceful location, 8 George Street offers an exciting opportunity to add significant value to a well-positioned and generously proportioned family home, conveniently located within easy access to local amenities, in the highly sought Burwood Heights precinct complete with two street frontages.

\* Full brick home with soaring high ceilings and ornate detailing

- \* Ready for update, renovation or complete renewal stca
- \* Flexible layout with separate lounge and dining areas

\* Large rear yard with excellent potential to create a dream retreat

\* Generous 448.5sqm approx. with two street frontages