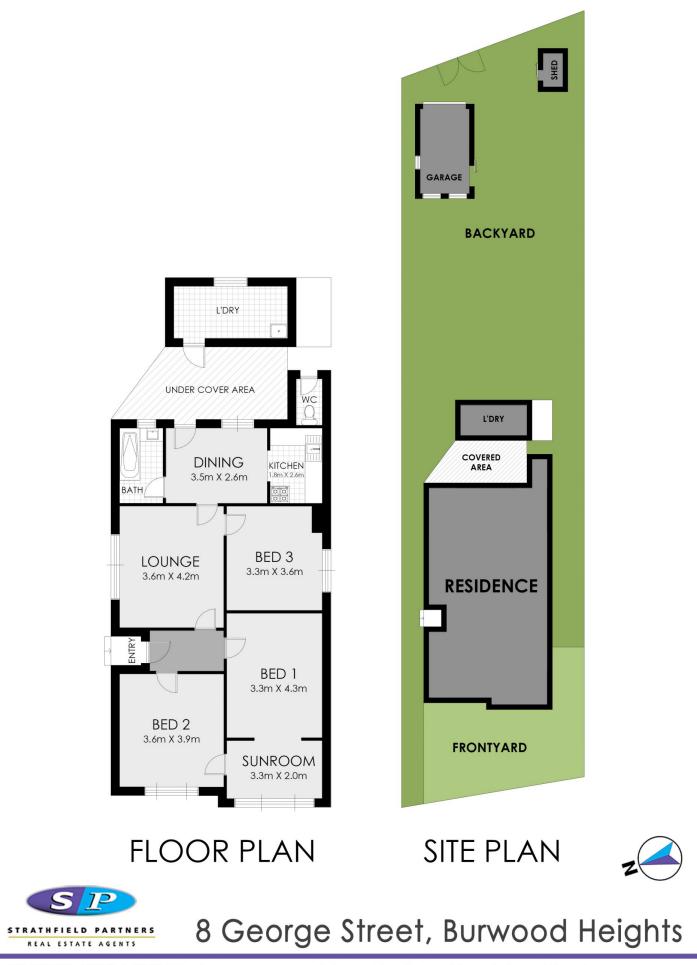

\* Full brick home with soaring high ceilings and ornate detailing

- \* Ready for update, renovation or complete renewal stca
- \* Flexible layout with separate lounge and dining areas

\* Large rear yard with excellent potential to create a dream retreat

\* Generous 448.5sqm approx. with two street frontages

## 3 🎮 1 🚰 1 🚘

Price : \$ 1,300,000

View : https://www.strathfieldpartners.com.au/sale/nsw/i nner-west/burwood-heights/residential/house/596 4026

Vanessa Kim 9704 0009

WARNING: DISCLAIMER This information is not to be relied upon. It is strictly used for marketing and illustration purposes only. All measurements are approximate. Not to scale. No liability accepted. You must rely on your own inquiries and seek advice from your solicitor. Floor plan by cnkplan@cnkplan.com.au/ www.cnkplan.com.au