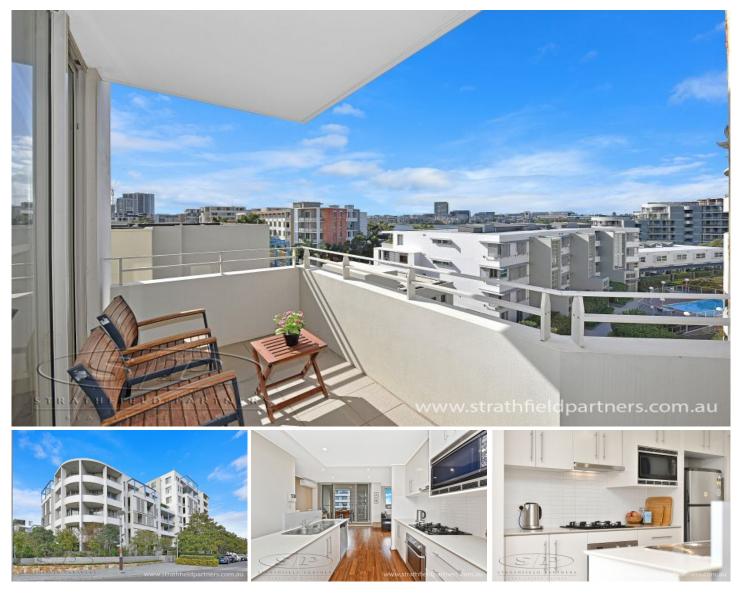

## 601/2 The Piazza Wentworth Point NSW

Located high with sweeping area and water glimpses, this modern apartment boasts light drenched open plan living and dining with high ceilings, superb outdoor flow to spacious terrace and gourmet chefs kitchen with gas cooking. Enjoying access to resort style leisure facilities, local amenities and transport, this apartment offers an exceptional lifestyle opportunity.

- \* Semi north facing entertainers balcony
- \* Security complex with lift access & carspace
- \* Modern bright, air conditioned interiors
- \* Chefs kitchen with euro appliances, ample storage
- \* Huge master suite with private balcony offering water glimpses
- \* Timber laminate flooring throughout
- \* Two stylish bathrooms, luxuriously appointed
- \* Access to Pulse Function Centre gym, sauna, pool &