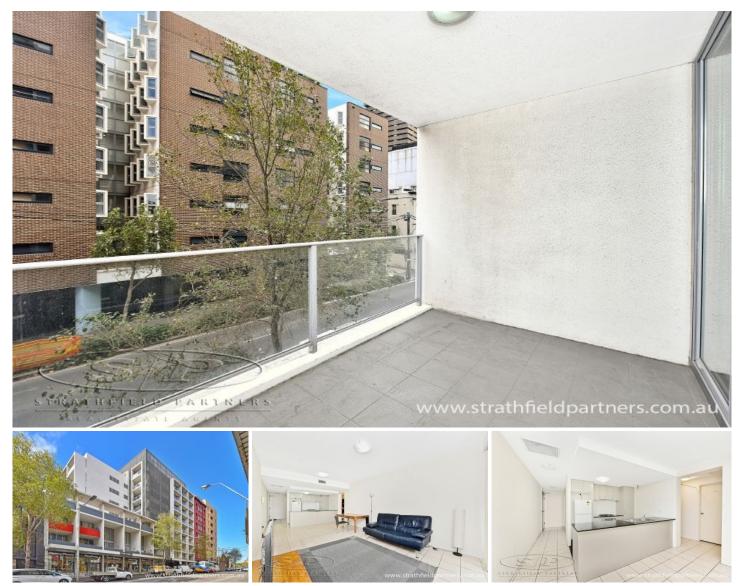

## 56/12 Regent Street Chippendale NSW

Ideally located close to public transport, shops and amenities - come home to quality with this superb inner city apartment which offers two bedrooms of accommodation with quality finishes, abundance of natural light and privacy.

Merely minutes to Broadway and Central Park shopping precincts, UTS and Sydney University, Central Station and Chinatown, this home offers an exceptional opportunity for home buyers and investors alike.

- \* Superbly spacious Inner City apartment
- \* Low maintenance tiled flooring throughout
- \* Superb open plan living area adjoining to balcony
- \* Modern gas kitchen with breakfast bar
- \* Good sized bedrooms, built-in robe in the main
- \* Secure intercom, basement parking plus storage