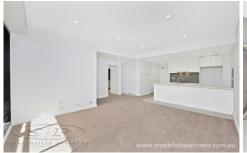

- \* Brand new luxury apartment in the 'Stacey Garden' complex
- \* Versatile, open floor plan with generous proportions
- \* Chefs gas kitchen with stone breakfast bar and modern cabinetry
- \* Large master bedroom with built-in robe and en-suite
- \* North facing ensuring light filled interiors and semi-enclosed balcony
- \* Modern main bathroom with double length shower
- \* Allocated basement car space plus storage