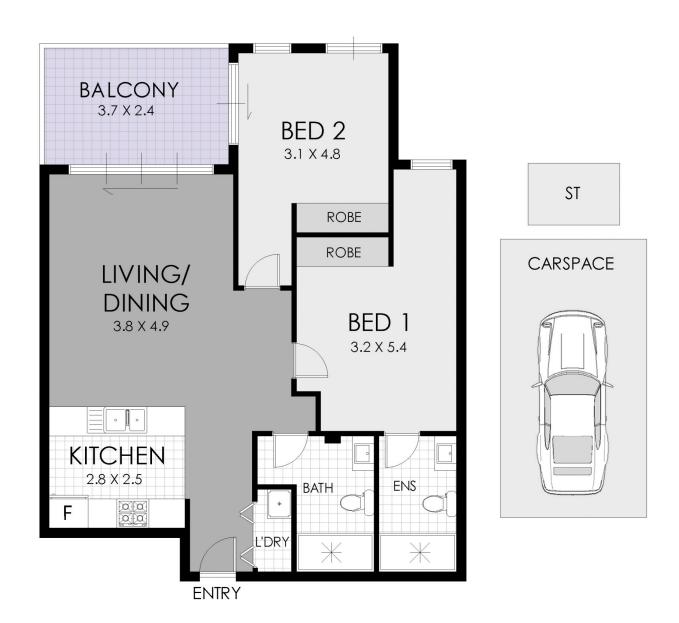

f Bankstown within a short stroll to Bankstown Plaza, train station and amenities is this brand new luxury apartment with high quality finishes and light filled interiors across a versatile, flowing floor plan.

- \* Brand new luxury apartment in the 'Stacey Garden' complex
- \* Versatile, open floor plan with generous proportions
- \* Chefs gas kitchen with stone breakfast bar and modern cabinetry
- \* Large master bedroom with built-in robe and en-suite
- \* North facing ensuring light filled interiors and semi-enclosed balcony
- \* Modern main bathroom with double length shower
- \* Allocated basement car space plus storage

2 🔄 2 🔓 1 😭

**View**: https://www.strathfieldpartners.com.au/sale/nsw/c anterburybankstown/bankstown/residential/apart ment/5964033



Liz Xuanlin Chen 9704 0005



## FLOOR PLAN





503/196 Stacey Street, Bankstown