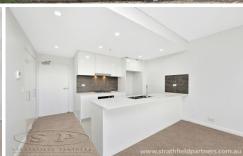

- \* Brand new luxury apartment in the 'Stacey Garden' complex
- \* Versatile, open floor plan with generous proportions
- \* Chefs gas kitchen with stone breakfast bar and modern cabinetry
- \* Large master bedroom with built-in robe and en-suite
- \* North facing ensuring light filled interiors and semi-enclosed balcony
- \* Modern main bathroom with double length shower
- \* Allocated basement car space plus storage