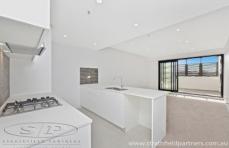

- \* Brand new luxury apartment in the 'Stacey Garden' complex
- \* Versatile, open floor plan with generous proportions
- \* Chefs gas kitchen with stone breakfast bar and modern cabinetry
- \* Large master bedroom with built-in robe and en-suite
- \* North facing ensuring light filled interiors and semi-enclosed balcony
- \* Modern main bathroom with double length shower
- \* Allocated basement car space plus storage