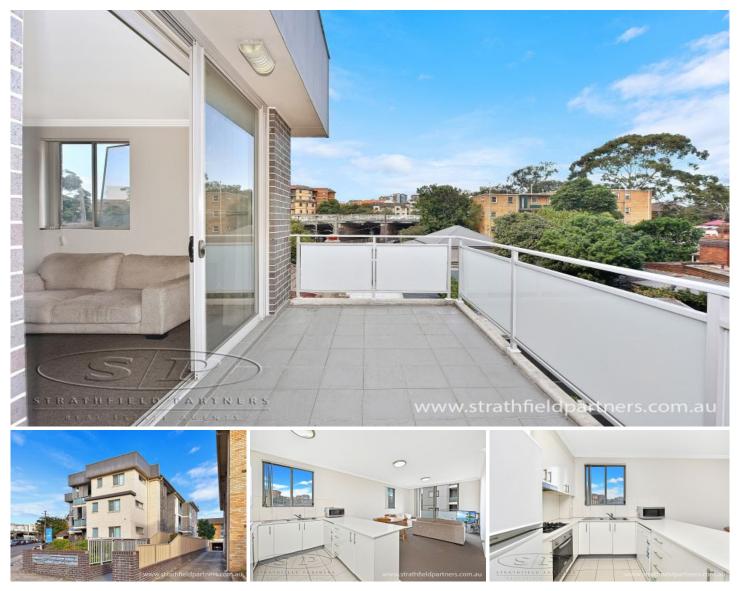

## 14/10-12 Parnell Street Strathfield NSW

Nestled in the heart of Strathfield, this boutique, modern apartment offers a generous floor plan with two large bedrooms, combined lounge and dining area and sunlit balcony with peaceful views.

- \* Top floor, boutique apartment\* Open plan living area with natural light
- \* Modern kitchen with breakfast bar
- \* Quality fittings and finishes throughout
- \* Large master bed with en-suite and built-in robe
- \* Fully tiled main bath with bath tub, internal laundry
- \* Secure complex with basement parking, intercom