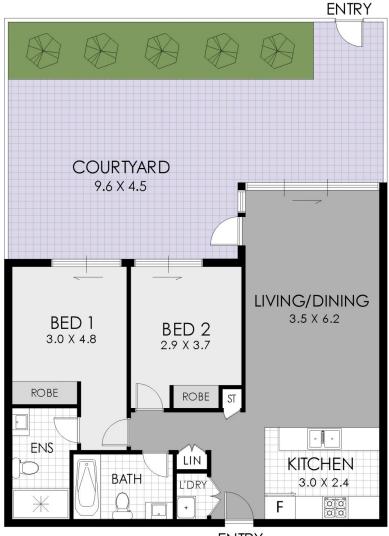

## 205/70 Charlotte Street Campsie NSW

This ultra modern apartment is ideally located within the vibrant new Clemton Park Village with impeccably appointed, light filled interiors which spill out onto the huge wrap entertainer's terrace spanning over 43sqm with ideal north aspect.

- \* Exceptionally spacious, modern apartment
- \* Large open plan living area with views onto the terrace
- \* Gourmet stone kitchen with s/s appliances and gas cooking
- \* Huge entertainer's terrace spanning over 43sqm
- \* Master bedroom with built-in robes and en-suite
- \* Modern main bathroom with bath tub
- \* Basement car space plus storage

Ideally positioned within walking distance to local shops, schools, public transport and amenities.

2 🖳 2 🖺 1 🗬

**View**: https://www.strathfieldpartners.com.au/sale/nsw/c anterburybankstown/campsie/residential/apartme nt/5964035

## FLOOR PLAN

205/70 Charlotte Street, Campsie