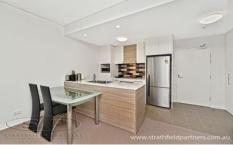

- \* Exceptionally spacious, modern apartment
- \* Large open plan living area with views onto the terrace
- \* Gourmet stone kitchen with s/s appliances and gas cooking
- \* Huge entertainer's terrace spanning over 43sqm
- \* Master bedroom with built-in robes and en-suite
- \* Modern main bathroom with bath tub
- \* Basement car space plus storage