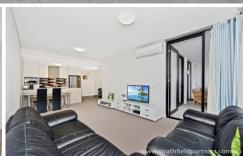

- \* Exceptionally spacious, modern apartment
- \* Large open plan living area with views onto the terrace
- \* Gourmet stone kitchen with s/s appliances and gas cooking
- \* Huge entertainer's terrace spanning over 43sqm
- \* Master bedroom with built-in robes and en-suite
- \* Modern main bathroom with bath tub
- \* Basement car space plus storage