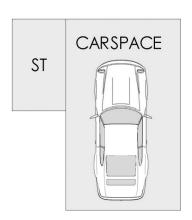

- \* Exceptionally spacious, modern apartment
- \* Large open plan living area with views onto the terrace
- \* Gourmet stone kitchen with s/s appliances and gas cooking
- \* Huge entertainer's terrace spanning over 43sqm
- \* Master bedroom with built-in robes and en-suite
- \* Modern main bathroom with bath tub
- \* Basement car space plus storage