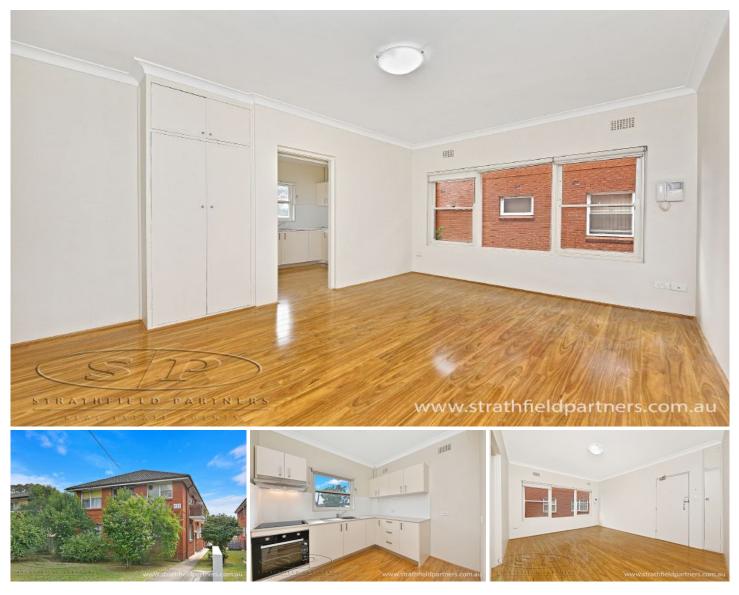

## 4/122 Frederick Street Ashfield NSW

Teeming with natural light from an east aspect is this affordable first home or solid investment opportunity. Come home to the generous living space with high ceilings and stylishly rejuvenated interiors with brand new kitchen and bathroom, new timber laminate floating floors and fresh painted throughout.

Peacefully located within a boutique brick complex, within easy walking distance to Ashfield's amenities, parks, transport and retail.

- \* Small, boutique brick building of only 8
- \* Spacious open plan living with bright east aspect
- \* Newly renovated with stylishly enhanced interiors
- \* Brand new, modern kitchen and bathroom
- \* Single lock up garage, walk to local amenities