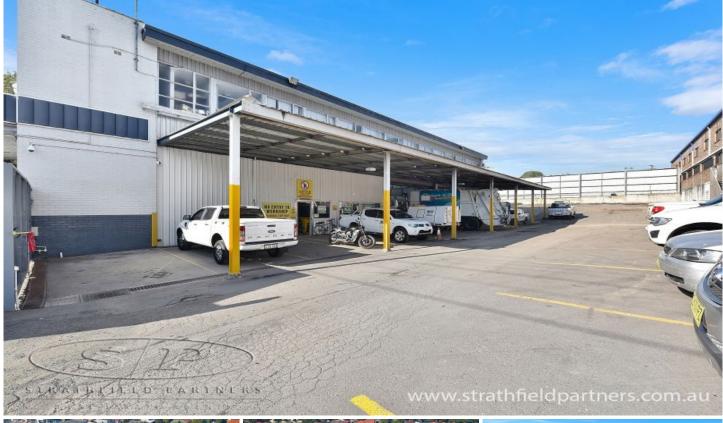

## 13-15 Spencer Street Five Dock NSW

Conveniently located off Parramatta Road in Five Dock is this freestanding industrial site with superb access to Parramatta Road and the M4 Motorway. With two separate warehouses positioned in the middle of the site and the yard surrounding, it is an extremely adaptable space that can be used for a variety of different purposes. Please get in touch with one of our agents today as this incredible opportunity will not last long.

Part A - Warehouse, Office and Yard

Warehouse: 455sqm Office: 523sqm Land: 2,343sqm

Part B - Warehouse and Yard

Warehouse: 655sqm Land: 2,904sqm **Building Size**: 5247 sqm **Land Size**: 5247 sqm

View : https://www.strathfieldpartners.com.au/l ease/nsw/inner-west/five-dock/commerci