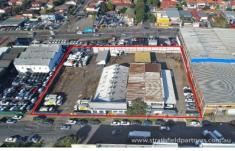

## 13-15 Spencer Street Five Dock NSW

Conveniently located off Parramatta Road in Five Dock is this freestanding industrial site with superb access to Parramatta Road and the M4 Motorway. With two separate warehouses positioned in the middle of the site and the yard surrounding, it is an extremely adaptable space that can be used for a variety of different purposes. Please get in touch with one of our agents today as this incredible opportunity will not last long.

Part A - Warehouse, Office and Yard

Warehouse: 455sqm Office: 523sqm Land: 2,343sqm

Part B - Warehouse and Yard

Warehouse: 655sqm Land: 2,904sqm **Building Size**: 5247 sqm **Land Size**: 5247 sqm

View : https://www.strathfieldpartners.com.au/l ease/nsw/inner-west/five-dock/commerci