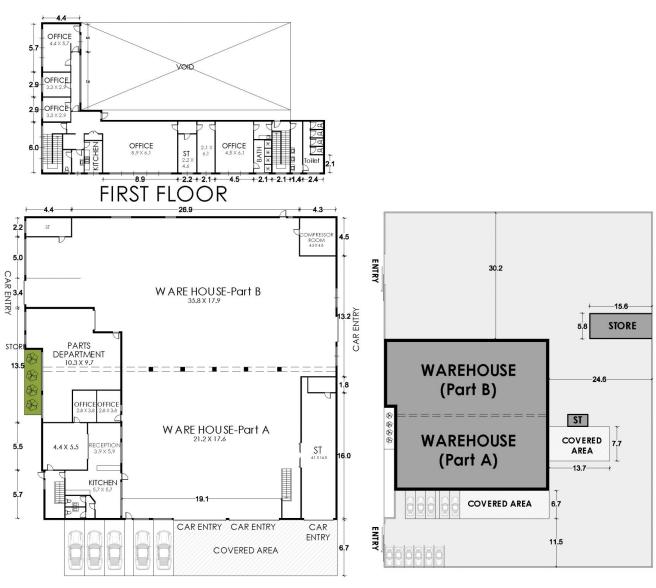

## 13-15 Spencer Street Five Dock NSW

Conveniently located off Parramatta Road in Five Dock is this freestanding industrial site with superb access to Parramatta Road and the M4 Motorway. With two separate warehouses positioned in the middle of the site and the yard surrounding, it is an extremely adaptable space that can be used for a variety of different purposes. Please get in touch with one of our agents today as this incredible opportunity will not last long.

Part A - Warehouse, Office and Yard

Warehouse: 455sqm Office: 523sqm Land: 2,343sqm

Part B - Warehouse and Yard

Warehouse: 655sqm Land: 2,904sqm **Building Size**: 5247 sqm **Land Size**: 5247 sqm

View : https://www.strathfieldpartners.com.au/l ease/nsw/inner-west/five-dock/commerci

al/industrial/5964042

Helen Chai 9704 0043

Fabrizio Pignataro 9704 0018

**GROUND FLOOR** 

SITE PLAN

| APPROX. AREA SIZE |          |
|-------------------|----------|
| Part A Land Size  | 2343 sqm |
| Part B Land Size  | 2904 sqm |
|                   |          |
| Total Land Size   | 5247 sqm |