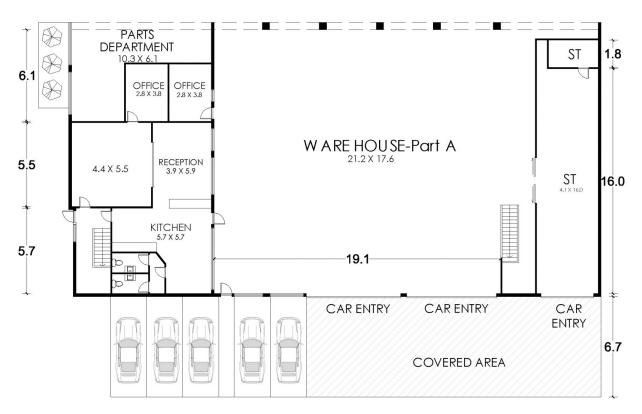

n be used for a variety of different purposes. Please get in touch with one of our agents today as this incredible opportunity will not last long.

Part A - Warehouse, Office and Yard

Warehouse: 455sqm Office: 523sqm Land: 2,343sqm

Part B - Warehouse and Yard

Warehouse: 655sqm Land: 2,904sqm **Building Size**: 5247 sqm **Land Size**: 5247 sqm

View : https://www.strathfieldpartners.com.au/l ease/nsw/inner-west/five-dock/commerci

al/industrial/5964042



Helen Chai 9704 0043



Fabrizio Pignataro 9704 0018



**GROUND FLOOR** 

SITE PLAN

| APPROX. AREA SIZE |          |
|-------------------|----------|
| Part A Land Size  | 2343 sqm |
| Part B Land Size  | 2904 sqm |
|                   |          |
| Total Land Size   | 5247 sqm |



## 13-15 Spencer Street, Five Dock



FIRST FLOOR



## **GROUND FLOOR**





Part A-13-15 Spencer Street, Five Dock