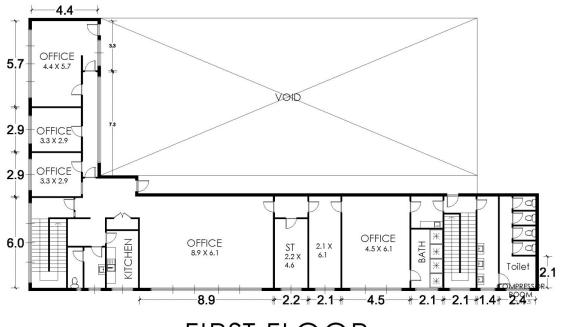

e space that can be used for a variety of different purposes. Please get in touch with one of our agents today as this incredible opportunity will not last long.

Part A - Warehouse, Office and Yard

Warehouse: 455sqm Office: 523sqm Land: 2,343sqm

Part B - Warehouse and Yard

Warehouse: 655sqm Land: 2,904sqm **Building Size**: 5247 sqm **Land Size**: 5247 sqm

View : https://www.strathfieldpartners.com.au/l ease/nsw/inner-west/five-dock/commerci

al/industrial/5964042



Helen Chai 9704 0043



Fabrizio Pignataro 9704 0018



**GROUND FLOOR** 

SITE PLAN

| APPROX. AREA SIZE |          |
|-------------------|----------|
| Part A Land Size  | 2343 sqm |
| Part B Land Size  | 2904 sqm |
|                   |          |
| Total Land Size   | 5247 sqm |



## 13-15 Spencer Street, Five Dock



FIRST FLOOR



## **GROUND FLOOR**





Part A-13-15 Spencer Street, Five Dock