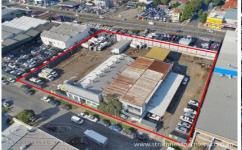

## 13-15 Spencer Street Five Dock NSW

Conveniently located off Parramatta Road in Five Dock is this freestanding industrial site with superb access to Parramatta Road and the M4 Motorway. With two separate warehouses positioned in the middle of the site and the yard surrounding, it is an extremely adaptable space that can be used for a variety of different purposes. Please get in touch with one of our agents today as this incredible opportunity will not last long.

Part A - Warehouse, Office and Yard

Warehouse: 455sqm Office: 523sqm Land: 2,343sqm

Part B - Warehouse and Yard

Warehouse: 655sqm Land: 2,904sqm **Building Size**: 5247 sqm **Land Size**: 5247 sqm

View : https://www.strathfieldpartners.com.au/l ease/nsw/inner-west/five-dock/commerci