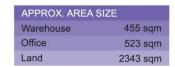

Part A - Warehouse, Office and Yard

Warehouse: 455sqm Office: 523sqm Land: 2,343sqm

Part B - Warehouse and Yard

Warehouse: 655sqm Land: 2,904sqm **Building Size**: 5247 sqm **Land Size**: 5247 sqm

View : https://www.strathfieldpartners.com.au/l ease/nsw/inner-west/five-dock/commerci