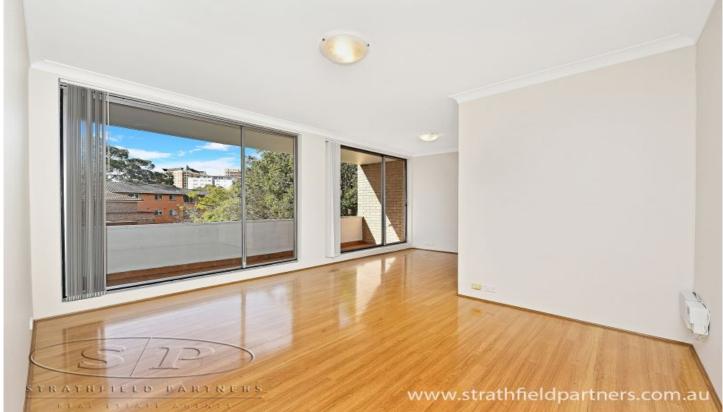

## 10/78 Albert Road Strathfield NSW

Bathed in natural light with stylishly rejuvenated interiors, this apartment offers a charming sanctuary, well placed in the heart of the Strathfield. Discover the superb versatile floor plan with generous bedrooms, modern kitchen and L shaped lounge and open plan living adjoining to a balcony.

- \* Light filled apartment with stylishly rejuvenated interiors
- \* North east facing with sun lit interiors and rooms
- \* Traditional in size with modern kitchen and bathroom
- \* Excellent cross ventilation with windows on east & west
- \* Internal laundry, linen cupboard, single lock up garage
- \* Stroll to train station, shops, plaza, schools & parks
- \* Quiet boutique complex within walking distance to Strathfield station