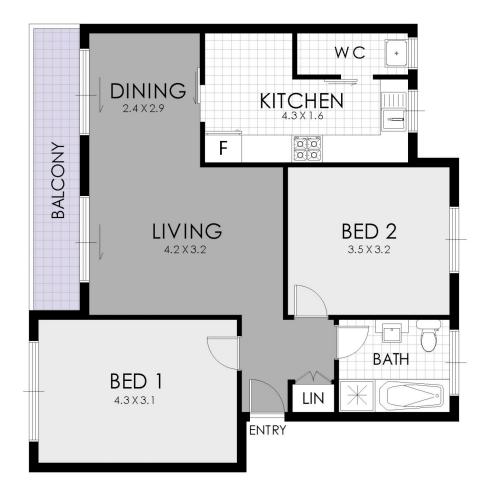

arming sanctuary, well placed in the heart of the Strathfield. Discover the superb versatile floor plan with generous bedrooms, modern kitchen and L shaped lounge and open plan living adjoining to a balcony.

- \* Light filled apartment with stylishly rejuvenated interiors
- \* North east facing with sun lit interiors and rooms
- \* Traditional in size with modern kitchen and bathroom
- \* Excellent cross ventilation with windows on east & west
- \* Internal laundry, linen cupboard, single lock up garage
- \* Stroll to train station, shops, plaza, schools & parks
- \* Quiet boutique complex within walking distance to Strathfield station

2 📭 1 🖺 1 🗬

**View :** https://www.strathfieldpartners.com.au/sale/nsw/inner-west/strathfield/residential/apartment/59640 52



Vanessa Kim 9704 0009





## FLOOR PLAN





10/78 Albert Road, Strathfield