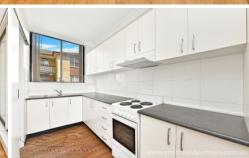

## 10/78 Albert Road Strathfield NSW

Bathed in natural light with stylishly rejuvenated interiors, this apartment offers a charming sanctuary, well placed in the heart of the Strathfield. Discover the superb versatile floor plan with generous bedrooms, modern kitchen and L shaped lounge and open plan living adjoining to a balcony.

- \* Light filled apartment with stylishly rejuvenated interiors
- \* North east facing with sun lit interiors and rooms
- \* Traditional in size with modern kitchen and bathroom
- \* Excellent cross ventilation with windows on east & west
- \* Internal laundry, linen cupboard, single lock up garage
- \* Stroll to train station, shops, plaza, schools & parks
- \* Quiet boutique complex within walking distance to Strathfield station