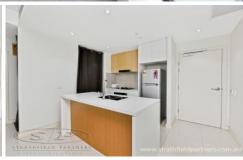

- \* As new, ultra modern two bedroom + study apartment
- \* Open plan living and dining area adjoining spacious balcony
- \* Gourmet gas kitchen with quality stone bench-top
- \* Generous bedrooms with built in wardrobes
- \* Modern bathroom, internal laundry, split system air con
- \* Underground security car park and storage cage
- \* 5 mins walk distance to Homebush Train Station
- \* Close to local schools, shops and other amenities