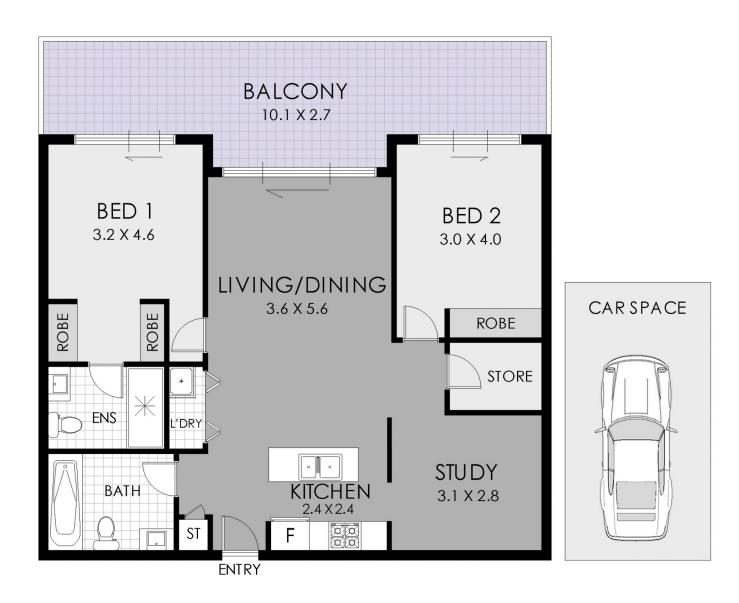

## 413/5 Nipper Street Homebush NSW

This as new two bedroom apartment+study room offers an ideal opportunity for first home buyers and investors alike-ideally located within walking distance to Homebush Station and array of amenities, North Strathfield Bakehouse Entertainment Quarter and surrounds.

- \* As new, ultra modern two bedroom + study apartment
- \* Open plan living and dining area adjoining spacious balcony
- \* Gourmet gas kitchen with quality stone bench-top
- \* Generous bedrooms with built in wardrobes
- \* Modern bathroom, internal laundry, split system air con
- \* Underground security car park and storage cage
- \* 5 mins walk distance to Homebush Train Station
- \* Close to local schools, shops and other amenities

## FLOOR PLAN

413/5 Nipper Street, Homebush