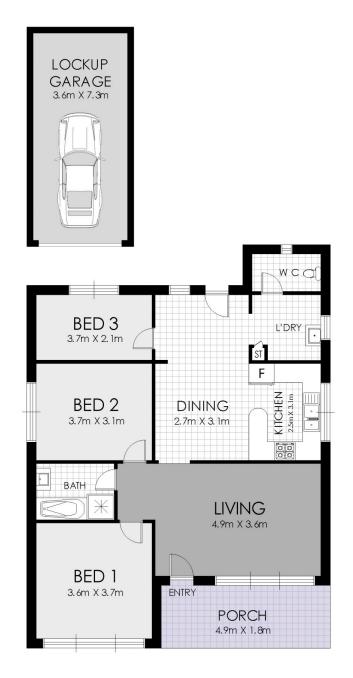

## 16 Bradley Avenue Berala NSW

Positioned in one of Berala's most convenient locations, close to Carnarvon Golf Club and a short stroll to the Berala train station, this lovely three bedroom cottage offers neat living spaces with renovated kitchen and dining combined and one lock up garage on 450sqm approx. of manicured gardens.

- \* Spacious three bedroom cotttage
- \* Renovated kitchen with breakfast bar
- \* Spacious bedrooms and living area
- \* Modern bathroom, internal laundry plus additional toilet
- \* Low maintenance rear yard with garage
- \* Water rates: \$299.65 per quarter approx
- \* Council rates \$368.10 per quarter approx.

## 3 📭 1 🔓 1 🗬

**Price**:\$831,800

**View**: https://www.strathfieldpartners.com.au/sale/nsw/parramatta/berala/residential/house/5964059

FLOOR PLAN

SITE PLAN