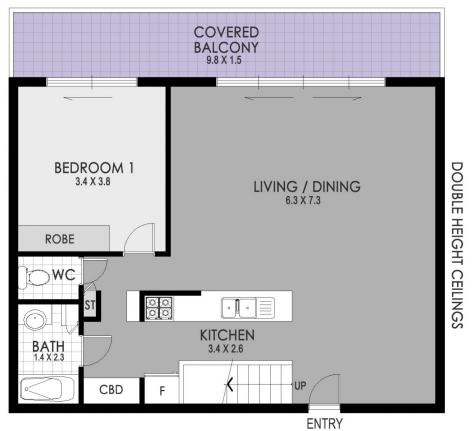

## 26/6-8 The Crescent Homebush NSW

Nestled high on the top floor with leafy, open views across Burlington Road is this townhouse style, penthouse with two levels of living. Buyers will delight in the double height ceilings with expansive open plan living area that flow to the covered outdoors - perfectly placed in the heart of Homebush, within easy walking distance to both Strathfield and Homebush station and amenities.

- \* Impressive townhouse layout over 150sqm approx
- \* Cathedral height ceilings, polished flooring throughout
- \* Ultra modern kitchen with breakfast bar
- \* Three large bedrooms, one with balcony access
- \* Boutique complex, lift access, basement parking