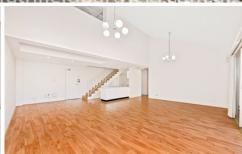

## 26/6-8 The Crescent Homebush NSW

Nestled high on the top floor with leafy, open views across Burlington Road is this townhouse style, penthouse with two levels of living. Buyers will delight in the double height ceilings with expansive open plan living area that flow to the covered outdoors - perfectly placed in the heart of Homebush, within easy walking distance to both Strathfield and Homebush station and amenities.

- \* Impressive townhouse layout over 150sqm approx
- \* Cathedral height ceilings, polished flooring throughout
- \* Ultra modern kitchen with breakfast bar
- \* Three large bedrooms, one with balcony access
- \* Boutique complex, lift access, basement parking