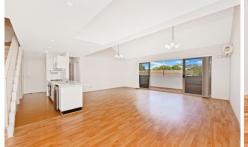

## 26/6-8 The Crescent Homebush NSW

Nestled high on the top floor with leafy, open views across Burlington Road is this townhouse style, penthouse with two levels of living. Buyers will delight in the double height ceilings with expansive open plan living area that flow to the covered outdoors - perfectly placed in the heart of Homebush, within easy walking distance to both Strathfield and Homebush station and amenities.

- \* Impressive townhouse layout over 150sqm approx
- \* Cathedral height ceilings, polished flooring throughout
- \* Ultra modern kitchen with breakfast bar
- \* Three large bedrooms, one with balcony access
- \* Boutique complex, lift access, basement parking