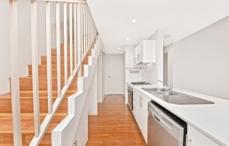

## 26/6-8 The Crescent Homebush NSW

Nestled high on the top floor with leafy, open views across Burlington Road is this townhouse style, penthouse with two levels of living. Buyers will delight in the double height ceilings with expansive open plan living area that flow to the covered outdoors - perfectly placed in the heart of Homebush, within easy walking distance to both Strathfield and Homebush station and amenities.

- \* Impressive townhouse layout over 150sqm approx
- \* Cathedral height ceilings, polished flooring throughout
- \* Ultra modern kitchen with breakfast bar
- \* Three large bedrooms, one with balcony access
- \* Boutique complex, lift access, basement parking