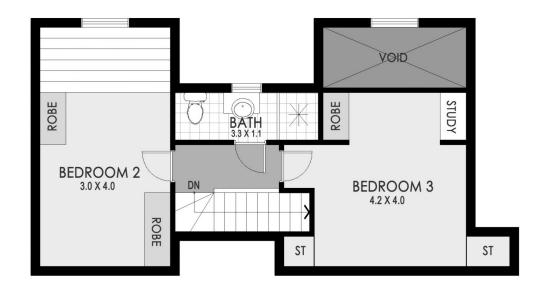

- \* Impressive townhouse layout over 150sqm approx
- \* Cathedral height ceilings, polished flooring throughout
- \* Ultra modern kitchen with breakfast bar
- \* Three large bedrooms, one with balcony access
- \* Boutique complex, lift access, basement parking

Lifestyle Location: convenient central position, footsteps to train station, village shops, cafes, schools, library and transportation.

3 🕮 2 👺 2 🗬

Land Size: 150 sqm

View : https://www.strathfieldpartners.com.au/sale/