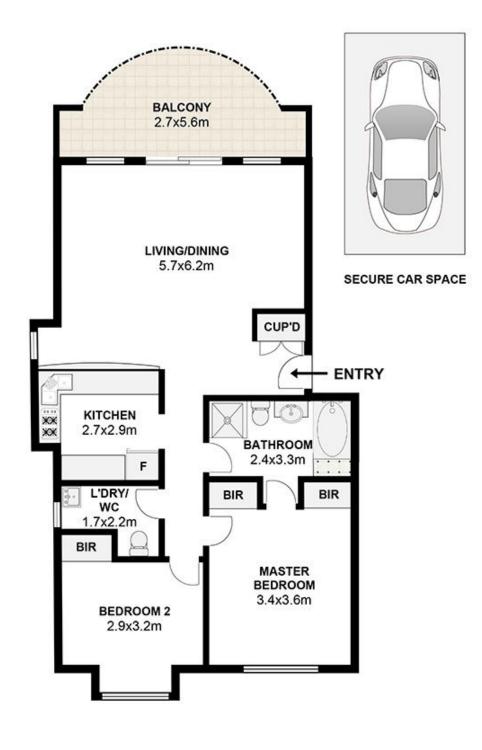

## 36/68-70 Courallie Ave Homebush West

The following floor plan is shown for presentation purposes only and is not part of any legal document. All measurements and figures are approximate.