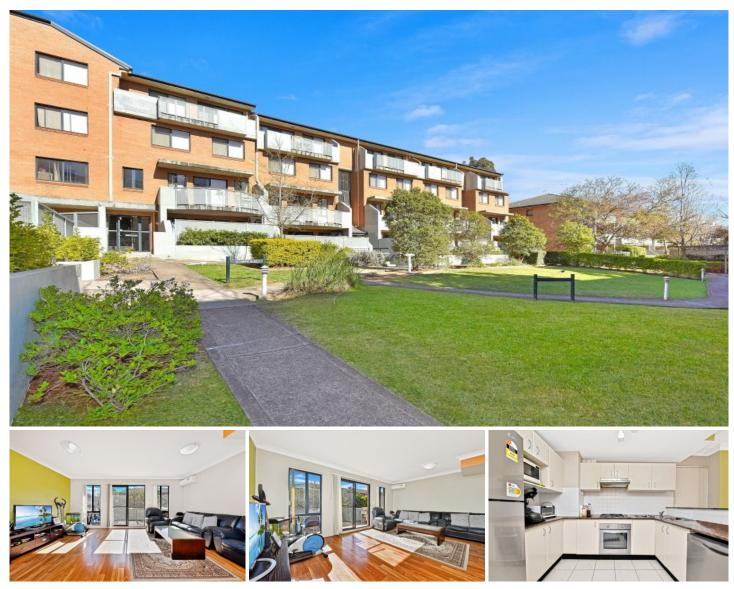

## 36/68 Courallie Avenue Homebush West NSW

This modern maisonette style apartment, positioned on the first floor within a modern and stylish building offers an ideal opportunity for first home buyers and investors alike. The light filled interiors, timber floor and north aspect balcony provide the ultimate entertainer's delight - conveniently located within walking distance to public transport, shops, cafes, Strathfield golf course and Sydney markets.

- \* Two generous bedrooms, both with built-ins
- \* Bright and open floor plan that flows effortlessly to the full length, entertainer's balcony
- \* Modern kitchen with granite bench tops, gas cooking & dishwasher
- \* North aspect, sun lit balcony, timber floorboards
- \* Undercover security car space, security intercom