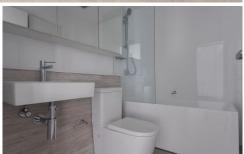

- \* Security apartment
- \* Large open plan living and dining area
- \* Modern kitchen with gas cooking and stainless steel appliances
- \* Built-in wardrobes & enusite to main
- \* Internal laundry & spacious balcony