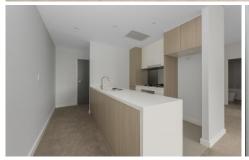

- \* Security apartment
- \* Large open plan living and dining area
- \* Modern kitchen with gas cooking and stainless steel appliances
- \* Built-in wardrobes & enusite to main
- \* Internal laundry & spacious balcony