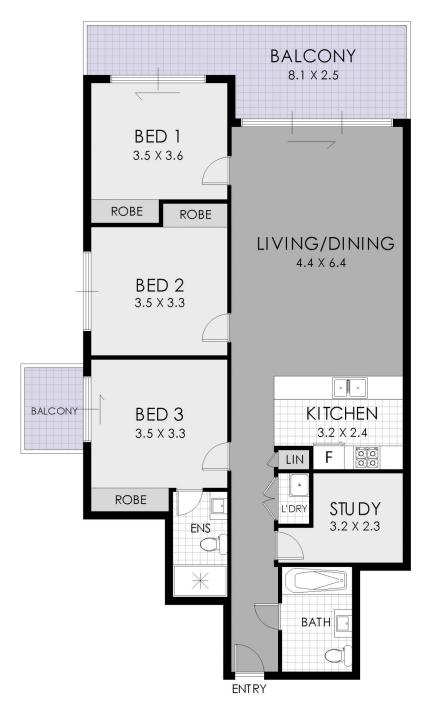

## E404/81 Courallie Avenue Homebush West NSW

Superbly appointed and stylish, this spacious apartment offers resort style living in a sought after location. Enjoy a versatile floor plan with generous bedrooms and combined lounge and dining area adjoining to a deep balcony. Within walking distance to local station, shops, schools & parks.

- \* Modern 'Centenary Park' apartment
- \* 3 generous bedrooms + study
- \* Large master suite with balcony and en-suite
- \* Living spaces flows effortlessly to enclosed balcony
- \* Innovative gas kitchen, internal laundry, linen cupboard
- \* Secure car space plus storage, intercom & lift facilities

3 📭 2 🔓 1 😭

**View**: https://www.strathfieldpartners.com.au/sale/nsw/inner-west/homebush-west/residential/apartment/5964076

Vanessa Kim 9704 0009

FLOOR PLAN

E404/81 Courallie Avenue, Homebush West