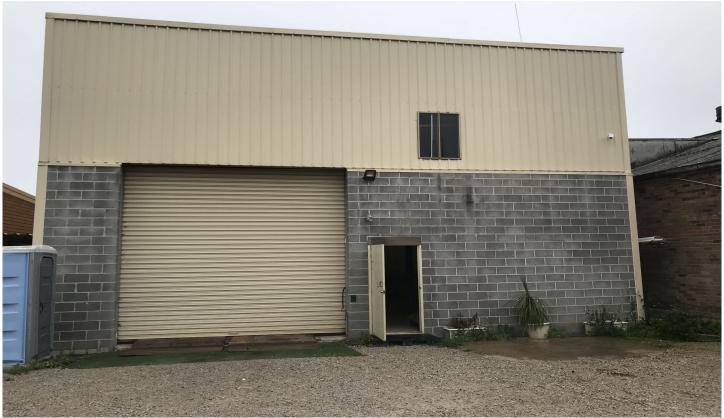

## 137 Delhi Road Lidcombe NSW

Attractive open plan warehouse/yard

This high exposure and easy access location will suit any commercial/retail needs with generous warehouse space as well as mezzanine level with offices and amenities.

- Huge factory/warehouse space
- Staff room/ offices
- Bathroom amenities
- High Clearance with high ceilings
- Open plan area
- B6 Zoning
- Set on a deep block 487SQM
- Central position with great exposure with easy access just off Parramatta Road

**Building Size**: 487 sqm **Land Size**: 487 sqm

View : https://v

: https://www.strathfieldpartners.com.au/l ease/nsw/parramatta/lidcombe/commerc

ial/industrial/5964080

Fabrizio Pignataro 9704 0018

Helen Chai 9704 0043