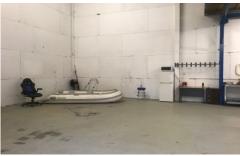

- Huge factory/warehouse space
- Staff room/ offices
- Bathroom amenities
- High Clearance with high ceilings
- Open plan area
- B6 Zoning
- Set on a deep block 487SQM
- Central position with great exposure with easy access just off Parramatta Road