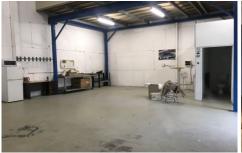

## 137 Delhi Road Lidcombe NSW

Attractive open plan warehouse/yard

This high exposure and easy access location will suit any commercial/retail needs with generous warehouse space as well as mezzanine level with offices and amenities.

- Huge factory/warehouse space
- Staff room/ offices
- Bathroom amenities
- High Clearance with high ceilings
- Open plan area
- B6 Zoning
- Set on a deep block 487SQM
- Central position with great exposure with easy access just off Parramatta Road