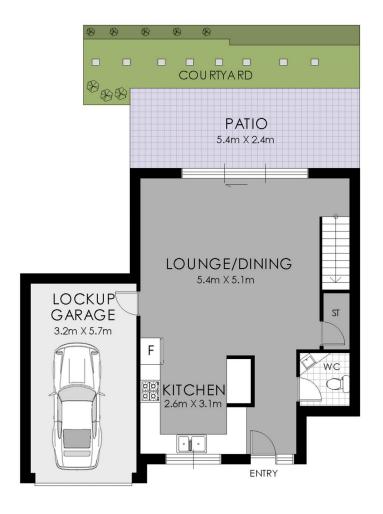

- \* Spacious two level townhouse with modern interiors
- \* Two generous bedrooms + study/3rd bed, main with en-suite
- \* Modern polyurethane kitchen with granite benches
- \* Fully tiled main bathroom with quality fixtures & fittings
- \* Lower level powder room
- \* Stylish and well-proportioned floor plan
- \* Lock up garage with internal access
- \* Walking distance to Georges Hall amenities

2 🔄 2 🔓 1 🗬

**View**: https://www.strathfieldpartners.com.au/sale/nsw/c anterburybankstown/georges-hall/residential/town house/5964084

Liz Xuanlin Chen 9704 0005

**GROUND FLOOR** 

FIRST FLOOR

3/8 Haig Avenue, Georges Hall