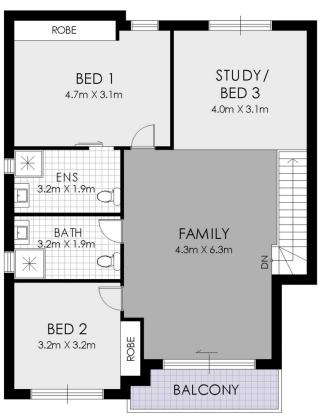

- \* Spacious two level townhouse with modern interiors
- \* Two generous bedrooms + study/3rd bed, main with en-suite
- \* Modern polyurethane kitchen with granite benches
- \* Fully tiled main bathroom with quality fixtures & fittings
- \* Lower level powder room
- \* Stylish and well-proportioned floor plan
- \* Lock up garage with internal access
- \* Walking distance to Georges Hall amenities

2 🔄 2 🔓 1 🗬

**View**: https://www.strathfieldpartners.com.au/sale/nsw/c anterburybankstown/georges-hall/residential/town house/5964084

Liz Xuanlin Chen 9704 0005

**GROUND FLOOR** 

FIRST FLOOR

3/8 Haig Avenue, Georges Hall