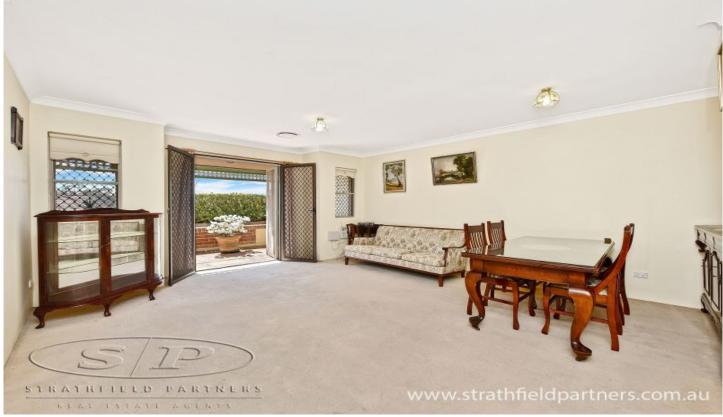

## 19/168-172 Albert Road Strathfield NSW

This beautifully maintained, sun lit apartment is ideally placed in the boutique 'Over 55's' complex, only a short distance to Strathfield's array of amenities, retail and transport.

Boasting a generous, open floor plan, this home is impeccably presented with high ceilings, lush carpet flooring, open plan lounge and dining area, spacious kitchen, internal laundry with additional toilet with a covered outdoor entertaining area.

- \* Over 55's complex in the heart of Strathfield
- \* Bright, sun lit two bedroom apartment
- \* Traditionally spacious interiors
- \* Large open plan lounge and dining area
- \* Modern fully updated bathroom
- \* Internal laundry plus additional toilet