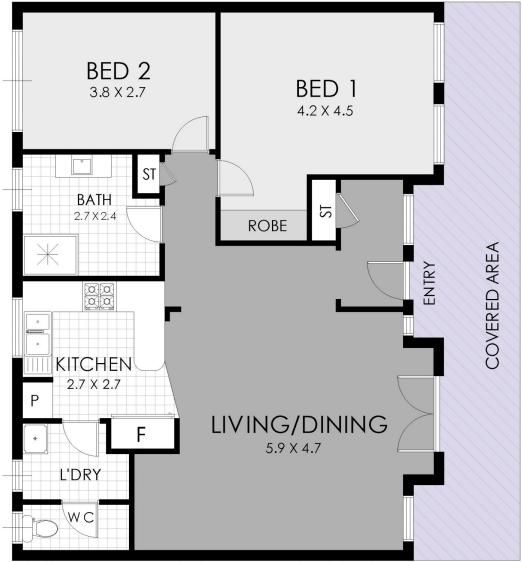

intained, sun lit apartment is ideally placed in the boutique 'Over 55's' complex, only a short distance to Strathfield's array of amenities, retail and transport.

Boasting a generous, open floor plan, this home is impeccably presented with high ceilings, lush carpet flooring, open plan lounge and dining area, spacious kitchen, internal laundry with additional toilet with a covered outdoor entertaining area.

- \* Over 55's complex in the heart of Strathfield
- \* Bright, sun lit two bedroom apartment
- \* Traditionally spacious interiors
- \* Large open plan lounge and dining area
- \* Modern fully updated bathroom
- \* Internal laundry plus additional toilet

## 2 📭 1 🖺 1 🗬

**View :** https://www.strathfieldpartners.com.au/sale/nsw/inner-west/strathfield/residential/apartment/59640





## FLOOR PLAN





19/168 Albert Road Strathfield