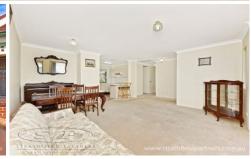

Boasting a generous, open floor plan, this home is impeccably presented with high ceilings, lush carpet flooring, open plan lounge and dining area, spacious kitchen, internal laundry with additional toilet with a covered outdoor entertaining area.

- \* Over 55's complex in the heart of Strathfield
- \* Bright, sun lit two bedroom apartment
- \* Traditionally spacious interiors
- \* Large open plan lounge and dining area
- \* Modern fully updated bathroom
- \* Internal laundry plus additional toilet