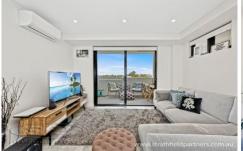

- \* Designer apartment with ultra modern interiors
- \* Combined lounge and dining area adjoining to balcony
- \* Gourmet chefs kitchen with gas cooking & s/s appliances
- \* Spacious bedroom with built-in wardrobe
- \* Deep balcony with sweeping area views
- \* Air conditioning, internal laundry
- \* Secure basement car space, intercom, lift access