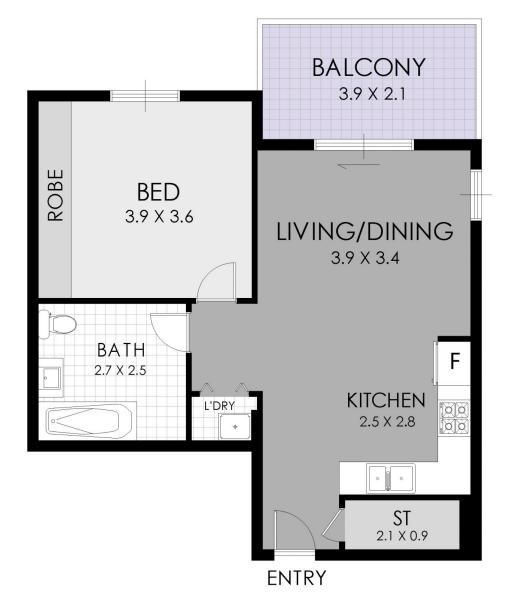

ultra modern, luxury apartment with premium flowing interiors which opens to a deep, sun lit balcony with sweeping area and tree top views. Perfectly positioned in an ideal location, within walking distance to Parramatta Westfield, amenities and station.

- \* Designer apartment with ultra modern interiors
- \* Combined lounge and dining area adjoining to balcony
- \* Gourmet chefs kitchen with gas cooking & s/s appliances
- \* Spacious bedroom with built-in wardrobe
- \* Deep balcony with sweeping area views
- \* Air conditioning, internal laundry
- \* Secure basement car space, intercom, lift access

Contact us for an inspection.

## 1 🚐 1 🖺 1 🖨

**View :** https://www.strathfieldpartners.com.au/sale/nsw/p arramatta/mays-hill/residential/apartment/596408



Robert Pignataro 9763 2277





## FLOOR PLAN





303/181-183 Great Western Highway, Mays Hill