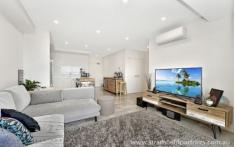

- \* Designer apartment with ultra modern interiors
- \* Combined lounge and dining area adjoining to balcony
- \* Gourmet chefs kitchen with gas cooking & s/s appliances
- \* Spacious bedroom with built-in wardrobe
- \* Deep balcony with sweeping area views
- \* Air conditioning, internal laundry
- \* Secure basement car space, intercom, lift access