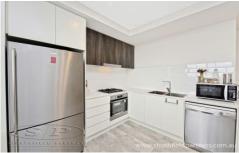

- \* Designer apartment with ultra modern interiors
- \* Combined lounge and dining area adjoining to balcony
- \* Gourmet chefs kitchen with gas cooking & s/s appliances
- \* Spacious bedroom with built-in wardrobe
- \* Deep balcony with sweeping area views
- \* Air conditioning, internal laundry
- \* Secure basement car space, intercom, lift access