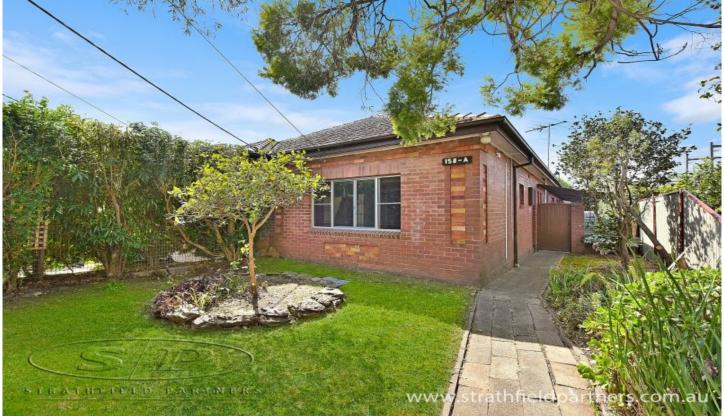

## 158A Wentworth Road Burwood NSW

This tightly held home offers excellent future scope for renovation, remodelling or rejuvenation into a dream haven with a versatile, flowing floor plan with two generous bedrooms, neat kitchen and bath and ideal outdoor retreat with covered entertaining area and rear lane access.

- \* Premium convenience walk to Strathfield & Burwood
- \* Brick semi with traditionally high ceilings
- \* One versatile, single accessible floor plan with potential
- \* Two generous bedrooms plus sunroom / study
- \* Neat original kitchen, bathroom and laundry
- \* Ornate features including original chandeliers
- \* Spacious courtyard with covered entertaining area
- \* Off street parking plus car port via Oxford Street