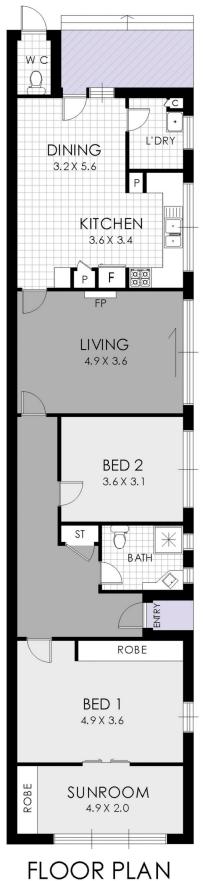

## 158A Wentworth Road Burwood NSW

This tightly held home offers excellent future scope for renovation, remodelling or rejuvenation into a dream haven with a versatile, flowing floor plan with two generous bedrooms, neat kitchen and bath and ideal outdoor retreat with covered entertaining area and rear lane access.

- \* Premium convenience walk to Strathfield & Burwood
- \* Brick semi with traditionally high ceilings
- \* One versatile, single accessible floor plan with potential
- \* Two generous bedrooms plus sunroom / study
- \* Neat original kitchen, bathroom and laundry
- \* Ornate features including original chandeliers
- \* Spacious courtyard with covered entertaining area
- \* Off street parking plus car port via Oxford Street