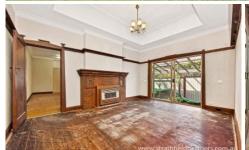

## 158A Wentworth Road Burwood NSW

This tightly held home offers excellent future scope for renovation, remodelling or rejuvenation into a dream haven with a versatile, flowing floor plan with two generous bedrooms, neat kitchen and bath and ideal outdoor retreat with covered entertaining area and rear lane access.

- \* Premium convenience walk to Strathfield & Burwood
- \* Brick semi with traditionally high ceilings
- \* One versatile, single accessible floor plan with potential
- \* Two generous bedrooms plus sunroom / study
- \* Neat original kitchen, bathroom and laundry
- \* Ornate features including original chandeliers
- \* Spacious courtyard with covered entertaining area
- \* Off street parking plus car port via Oxford Street