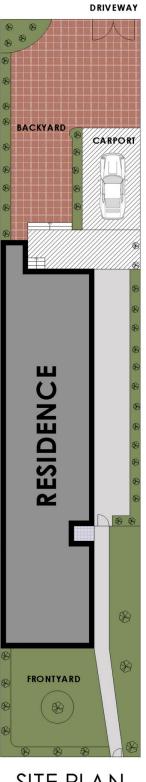

## 158A Wentworth Road Burwood NSW

This tightly held home offers excellent future scope for renovation, remodelling or rejuvenation into a dream haven with a versatile, flowing floor plan with two generous bedrooms, neat kitchen and bath and ideal outdoor retreat with covered entertaining area and rear lane access.

- \* Premium convenience walk to Strathfield & Burwood
- \* Brick semi with traditionally high ceilings
- \* One versatile, single accessible floor plan with potential
- \* Two generous bedrooms plus sunroom / study
- \* Neat original kitchen, bathroom and laundry
- \* Ornate features including original chandeliers
- \* Spacious courtyard with covered entertaining area
- \* Off street parking plus car port via Oxford Street