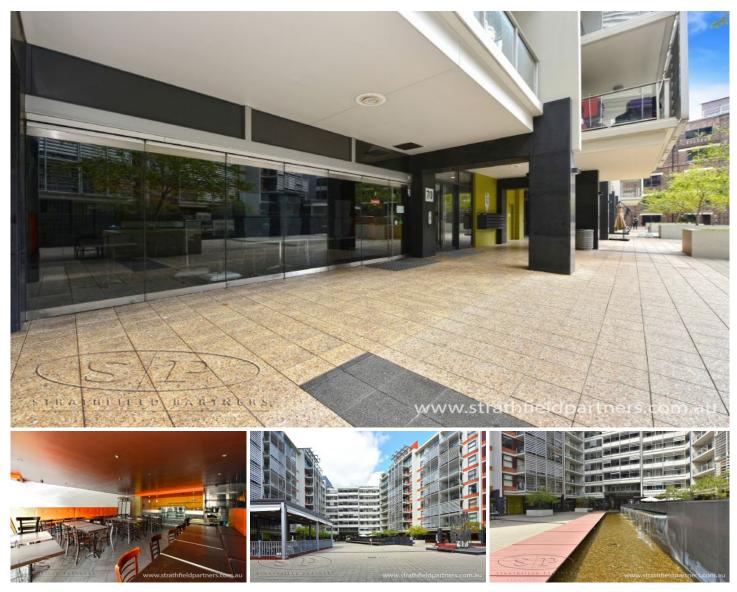

## Shop 7&12/ Mountain Street Ultimo NSW

Exceptional retail investment property, in a CBD-fringe precinct set amongst dense residential and mixed use developments.

- \* Currently leased \$67,636.32+ GST + outgoing approx
- \* 153sqm approx retail shop
- \* Commercial kitchen, secure car space
- \* Prime city-fringe location, excellent exposure

\* Surrounded by Sydney's top universities and educational institutions

\* Secured by high density residential and commercial accommodation

\* Walking distance to Central's train and bus stations