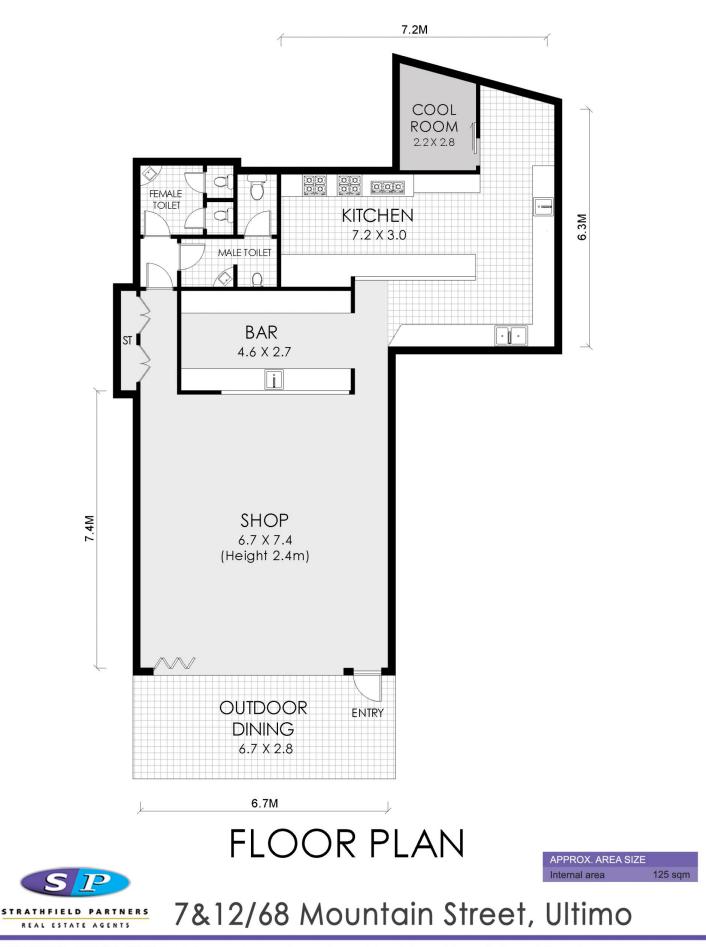

## 1 🛱

Building Size : 125 sqm

View

: https://www.strathfieldpartners.com.au/s ale/nsw/inner-west/ultimo/commercial/re tail/5964098

WARNING: DISCLAIMER This information is not to be relied upon. It is strictly used for marketing and illustration purposes only. All measurements are approximate. Not to scale. No liability accepted. You must rely on your own inquiries and seek advice from your solicitor. Floor plan by cnkplan@cnkplan.com.au/ www.cnkplan.com.au