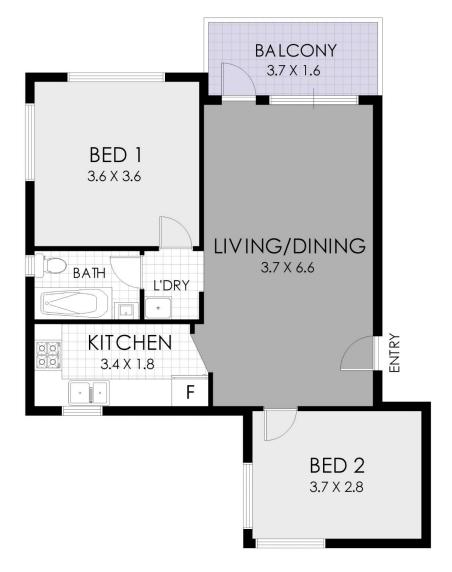

2 🔄 1 🔓 1 😭

View: https://www.strathfieldpartners.com.au/lease/nsw/inner-west/strathfield/residential/apartment/59641

Francis Aidoo-Mensah 9763 2277

FLOOR PLAN

7/24 Morwick street, Strathfield

WARNING: DISCLAIMER This information is not to be relied upon. It is strictly used for marketing and illustration purposes only. All measurements are approximate. Not to scale. No liability accepted. You must rely on your own inquiries and seek advice from your solicitor.