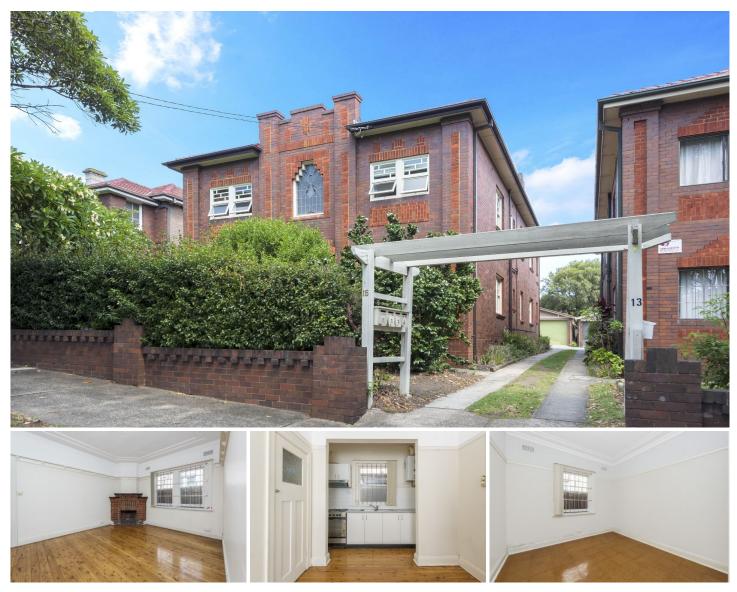

## 2/15 King Street Ashfield NSW

Enjoying a sunny easterly aspect sits this immaculate and spacious art deco apartment retaining all its original charming features.

- \* 2 bedrooms with built in wardrobes
- \* Desks in sunroom adjoining main bedroom
- \* Timber floors throughout
- \* Lounge with ornate fireplace, separate dining
- \* Original period bathroom
- \* Modern kitchen with gas appliances and dishwasher
- \* External laundry facilities
- \* A stroll to Haberfield and Summer Hill Villages
- \* Walk to transport, just minutes to the city centre