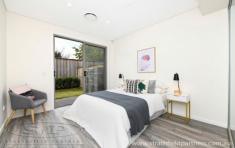

## Highlights include:

- \* A mix of classic looks with all the modern features
- \* Kitchen with gas cook-top, ample bench, cabinetry and dishwasher
- \* Ducted reverse cycle air conditioning, security alarm
- \* 3 light filled bedrooms, with built-in robes