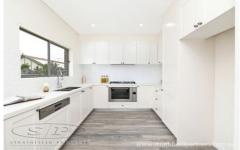

## Highlights include:

- \* A mix of classic looks with all the modern features
- \* Kitchen with gas cook-top, ample bench, cabinetry and dishwasher
- \* Ducted reverse cycle air conditioning, security alarm
- \* 3 light filled bedrooms, with built-in robes