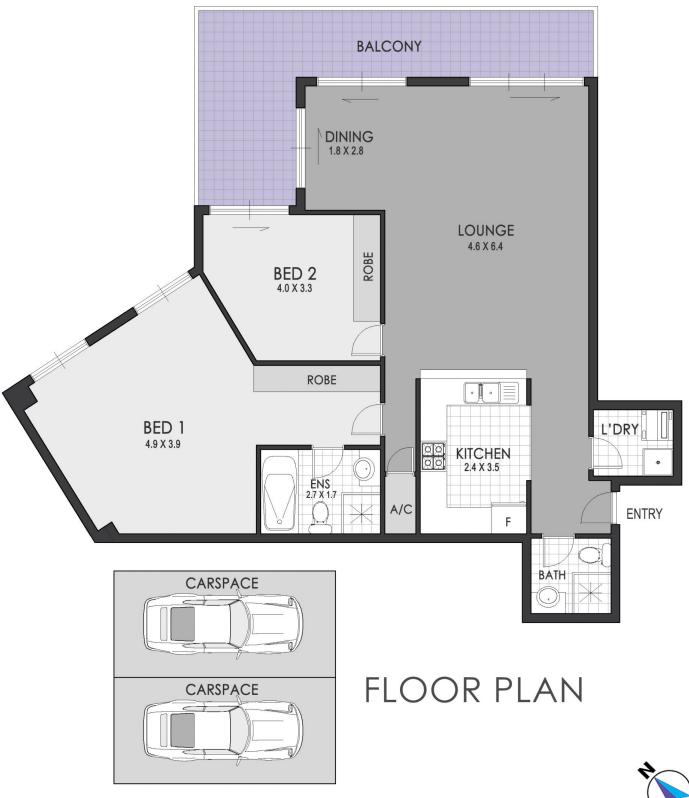

## 63/1-3 Beresford Road Strathfield NSW

This appealing modern 2 bedroom apartment makes the perfect choice for first home buyers, downsizers or investors looking for an affordable home in a great location.

With local schools and shops, public transport, all just minutes away, why go through the stress of renovating or building when you can buy a brand new fully complete home near all the essentials.

- \* Beautiful 2 bedroom apartment with built-in wardrobes, main with ensuite
- \* Open plan lounge & dining with an abundance of natural light throughout
- \* Generously sized kitchen with dishwasher, gas cooking, ample cabinetry & bench space
- \* Main bathroom has separate bath & shower
- \* L shaped balcony with access from lounge + 2nd