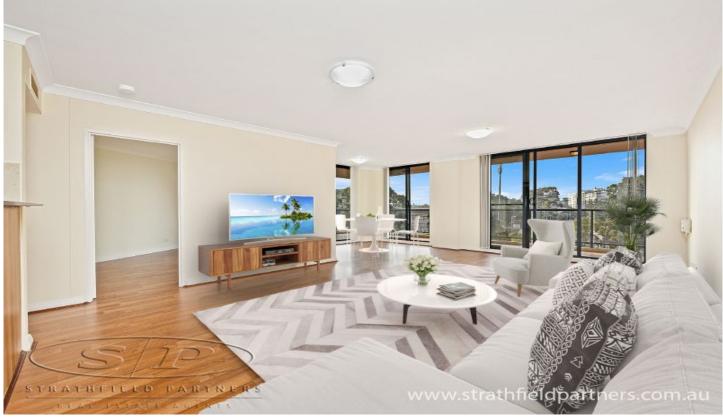

## 63/1-3 Beresford Road Strathfield NSW

This appealing modern 2 bedroom apartment makes the perfect choice for first home buyers, downsizers or investors looking for an affordable home in a great location.

With local schools and shops, public transport, all just minutes away, why go through the stress of renovating or building when you can buy a brand new fully complete home near all the essentials.

- \* Beautiful 2 bedroom apartment with built-in wardrobes, main with ensuite
- \* Open plan lounge & dining with an abundance of natural light throughout
- \* Generously sized kitchen with dishwasher, gas cooking, ample cabinetry & bench space
- \* Main bathroom has separate bath & shower
- \* L shaped balcony with access from lounge + 2nd