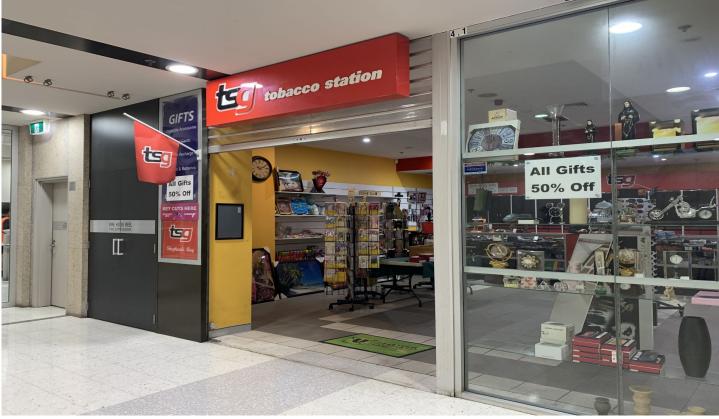

## Shop 4.1/11A Bay Drive Meadowbank NSW

Strathfield Partners is proud to present this exciting opportunity in Meadowbank's Village Plaza. A total of 91sqm is available in this fantastic, well-positioned shop which is located just next to the Centre's carpark entrance allowing for exceptional foot traffic and exposure to customers. This space is ideal for a diverse range of businesses - the pre-existing fit-out is also available.

- Incredible location on the Centre's ground floor
- 90sqm of versatile space
- Incredible exposure in a highly energetic and dynamic shopping centre

Type : Retail Building Size : 91.1 sqm

View : htt

: https://www.strathfieldpartners.com.au/lease/nsw/northern-suburbs/meadowbank/commercial/retail/5964167