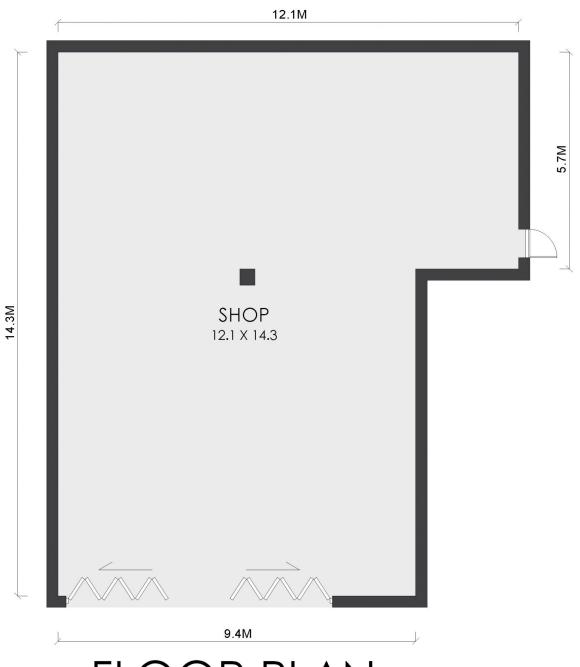

## FLOOR PLAN

APPROX. AREA SIZE
Internal area 150 sqm

6.8/11A Bay Drive, Meadowbank