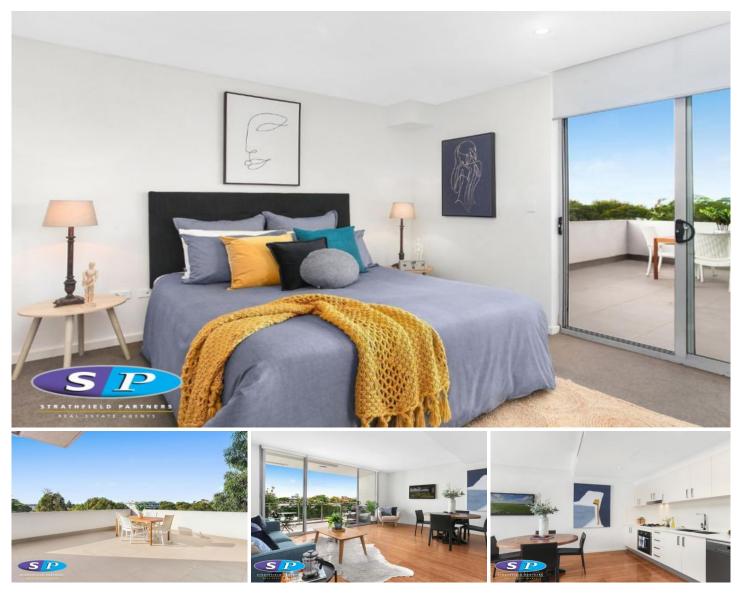

## 23/456 Gardeners Road Alexandria NSW

This modern apartment offers a great opportunity for investors, first home buyers or couples. Comprehensively crafted to pledging spacious living areas, it is sure to give you maximum enjoyment. This stylish apartment is walking distance to Mascot Train station and only minutes' drive away from Sydney's airport. Thus, convenience is the key being located close to shops, transport, park and eateries.

Showcasing quality inclusions throughout whist being just minutes to a myriad of amenities, this unit offers the perfect modern and convenient lifestyle.

## Featuring

- ? Open plan living and dining with access to sun-lit balcony
- ? Spacious kitchen with ample cabinetry
- ? Modern and stylish bathrooms
- ? Expansive living area