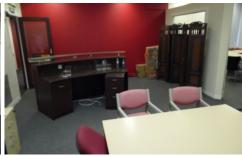

## Office 10/46-48 Restwell Street Bankstown NSW

Ideal opportunity for business owners alike! Large open plan office with brand new toilet, merely 50 metres from Bankstown's CBD with a huge frontage next to ANZ Bank and Bankstown Sports Club and only minutes walk to Bankstown Railway Station and Bus interchange.

- \* Open floor plan, brand new toilet
- \* Rejuvenated office building
- \* Ideally located within walking distance to the station
- \* Ample on street customer parking potential
- \* Ideally suited to the newly started business