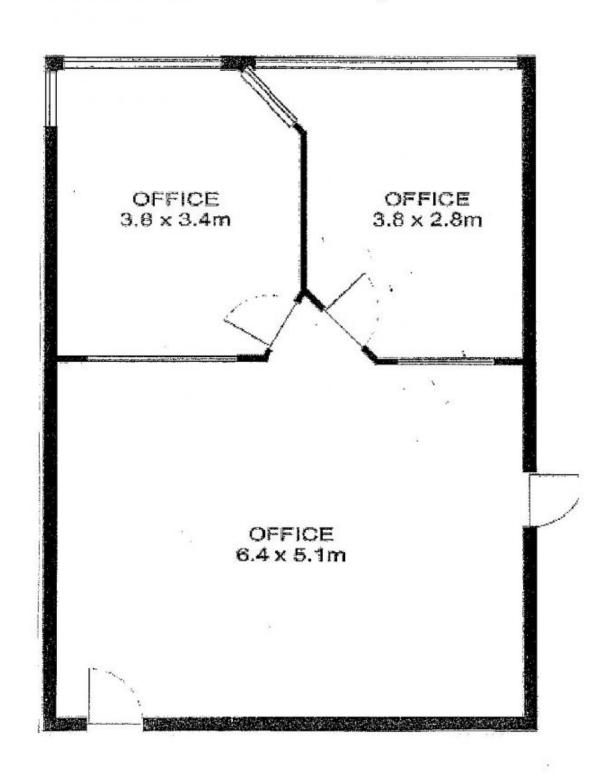

## Office 10/46-48 Restwell Street Bankstown NSW

Ideal opportunity for business owners alike! Large open plan office with brand new toilet, merely 50 metres from Bankstown's CBD with a huge frontage next to ANZ Bank and Bankstown Sports Club and only minutes walk to Bankstown Railway Station and Bus interchange.

- \* Open floor plan, brand new toilet
- \* Rejuvenated office building
- \* Ideally located within walking distance to the station
- \* Ample on street customer parking potential
- \* Ideally suited to the newly started business

**Building Size**: 58 sqm **Land Size**: 58 sqm

View : https:/

: https://www.strathfieldpartners.com.au/lease/nsw/canterburybankstown/bankstown/commercial/offices/5964199

Ali Tarawalle 0435 714 767

Fabrizio Pignataro 9704 0018