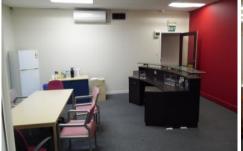

## Office 10/46-48 Restwell Street Bankstown NSW

Ideal opportunity for business owners alike! Large open plan office with brand new toilet, merely 50 metres from Bankstown's CBD with a huge frontage next to ANZ Bank and Bankstown Sports Club and only minutes walk to Bankstown Railway Station and Bus interchange.

- \* Open floor plan, brand new toilet
- \* Rejuvenated office building
- \* Ideally located within walking distance to the station
- \* Ample on street customer parking potential
- \* Ideally suited to the newly started business