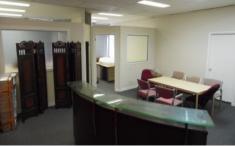

## Office 10/46-48 Restwell Street Bankstown NSW

Ideal opportunity for business owners alike! Large open plan office with brand new toilet, merely 50 metres from Bankstown's CBD with a huge frontage next to ANZ Bank and Bankstown Sports Club and only minutes walk to Bankstown Railway Station and Bus interchange.

- \* Open floor plan, brand new toilet
- \* Rejuvenated office building
- \* Ideally located within walking distance to the station
- \* Ample on street customer parking potential
- \* Ideally suited to the newly started business