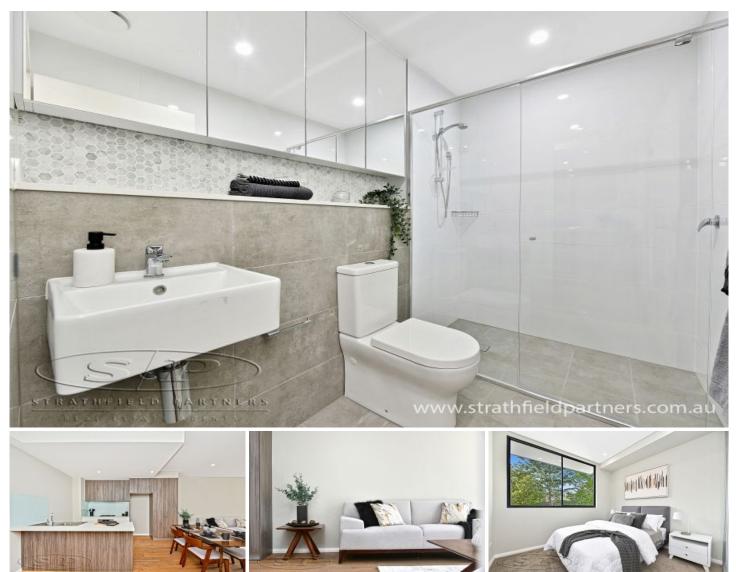

30 Donald Street Carlingford NSW

Positioned at the suburb of Carlingford, this brand new apartment is exuding style, balancing the benefit of a sophisticated abode with the needs of relaxed, modern living. This apartment is just moments away from Carlingford train station, shops, cafes, and restaurants.

This modern design unfolds an immaculate set of interior and exterior spaces comprise of social and private rooms, all free-flowing. The open plan lounge room and dining area offer an ideal lifestyle opportunity in the heart of Carlingford.