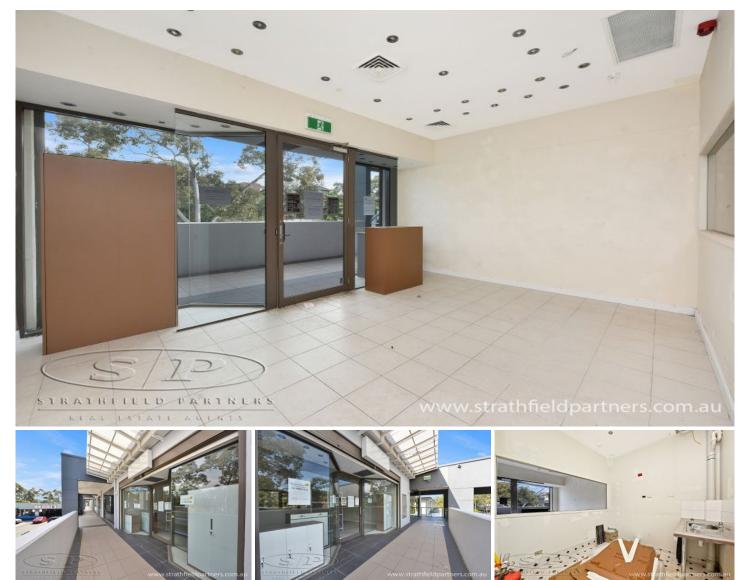

## Level 1/Shop 15/273 Fowler Road Illawong NSW

Positioned proudly in Illawong Village, you will have the privilege to use this 37sqm area for your office, showroom or retail business. Equipped with a private office at the back of the area, you are provided with a kitchen sink as well. Illawong Village is a modern shopping mall, carrying big brands such as Anytime Fitness, Coles and McGrath - an opportunity that you don't want to miss out on!

- \* Area includes a private office with a kitchen sink
- \* Vibrant, sunny area filled with natural light
- \* Area approximately 37sqm