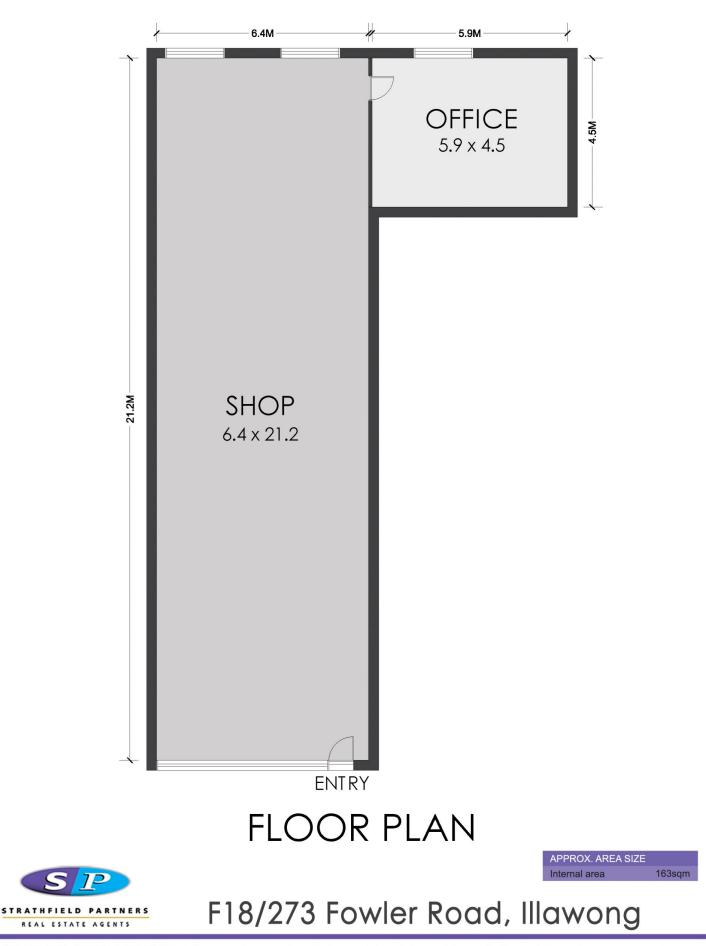

- \* Approx area size of 163sqm
- \* Expansive shop area 6.4m x 21.2 m
- \* Additional extra private office area of 5.9mx 4.5m
- \* Ground floor

\* Showcase your business in Illawong Village, a convenient upmarket shopping experience

## Building Size : 163 sqm

View

: https://www.strathfieldpartners.com.au/l ease/nsw/sutherland/illawong/commerci al/retail/5964209

**Helen Chai** 9704 0043

Fabrizio Pignataro 9704 0018

WARNING: DISCLAIMER This information is not to be relied upon. It is strictly used for marketing and illustration purposes only. All measurements are approximate. Not to scale. No liability accepted. You must rely on your own inquiries and seek advice from your solicitor. Floor plan by cnkplan@cnkplan.com.au/ www.cnkplan.com.au