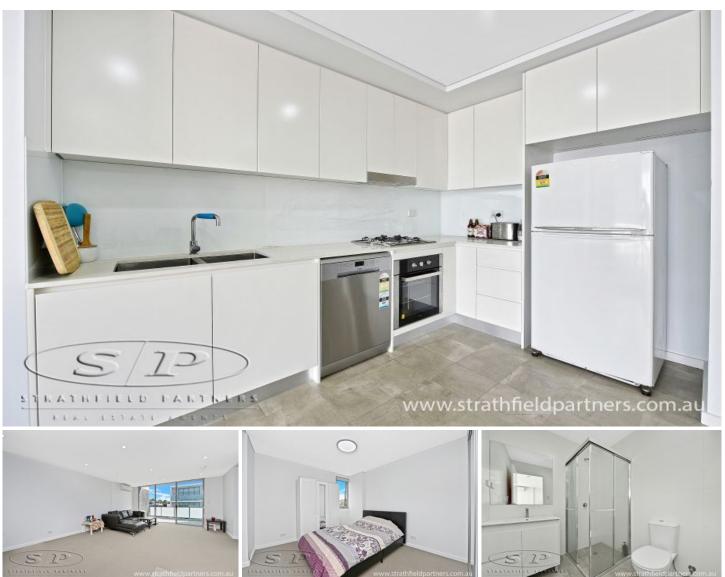

## 29/316 Parramatta Road Burwood NSW

Comfortable Modern Abode in Burwood

Discover modern living and an abundance of natural light which combine to create a comfortable, sustainable and functional living space. This home is ideally located only a short stroll to all of Burwood's vibrant city center with trendy cafes, entertainment, shops, and public transport.

Stunning features include:

- \* 1 bedroom plus study/potential 2nd bed
- \* Large open plan living area
- \* North facing balcony
- \* Gourmet kitchen with European appliances
- \* Abundance of natural light and cross ventilation
- \* Underground secure car space, security intercom