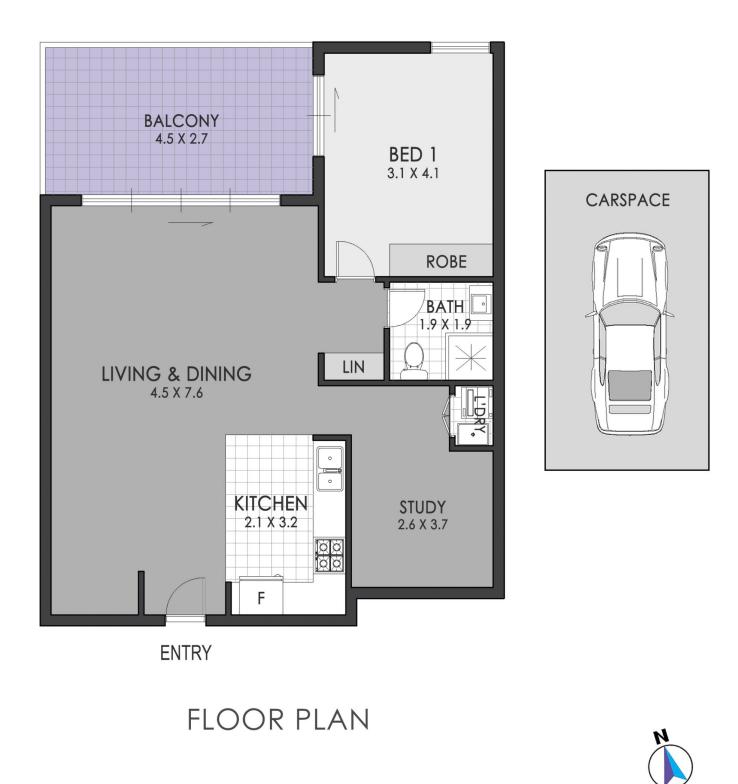

## View : http ale/

Building Size : 95 sqm

1월 1 🚰 1 🚘

Louisa Tsendsuren 02 9763 2277

James Jitao Zhao 9763 2277

https://www.strathfieldpartners.com.au

STRATHFIELD PARTNERS REAL ESTATE AGENTS

29/316 Parramatta Road, Burwood

The floor plan is shown for view purposes only and is not part of any legal document. All measurements and figures are approximate and not to scale. Floor plan by CNK PLAN / www.cnkplan.com.au