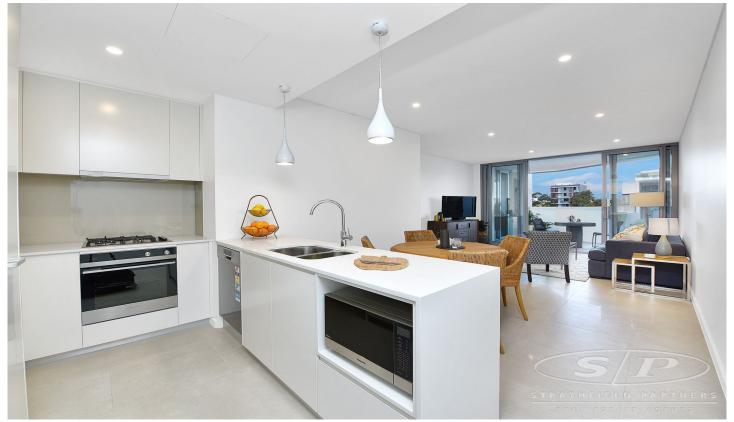

## 803/21 Everton Road Strathfield NSW

Live directly opposite Strathfield Station and experience the vibrancy of the suburb, while being able to retreat to peaceful surroundings. 'Miehs on Everton' is the newest addition to the 'build to rent' market. This complex has been purpose built for a positive tenant experience. Enjoy modern architectural design, quality fittings and finishes and a tranquil central courtyard. A range of unit layouts are available to suit your individual needs.

- \* Beautifully appointed kitchens with gas cooking and wok burner
- \* Natural light and open plan living
- \* Ducted air conditioning
- \* Carpet (bedrooms) and tiled flooring (living areas)
- \* Built in wardrobe
- \* Double glazed doors and windows
- \* Compact internal laundry with dryer