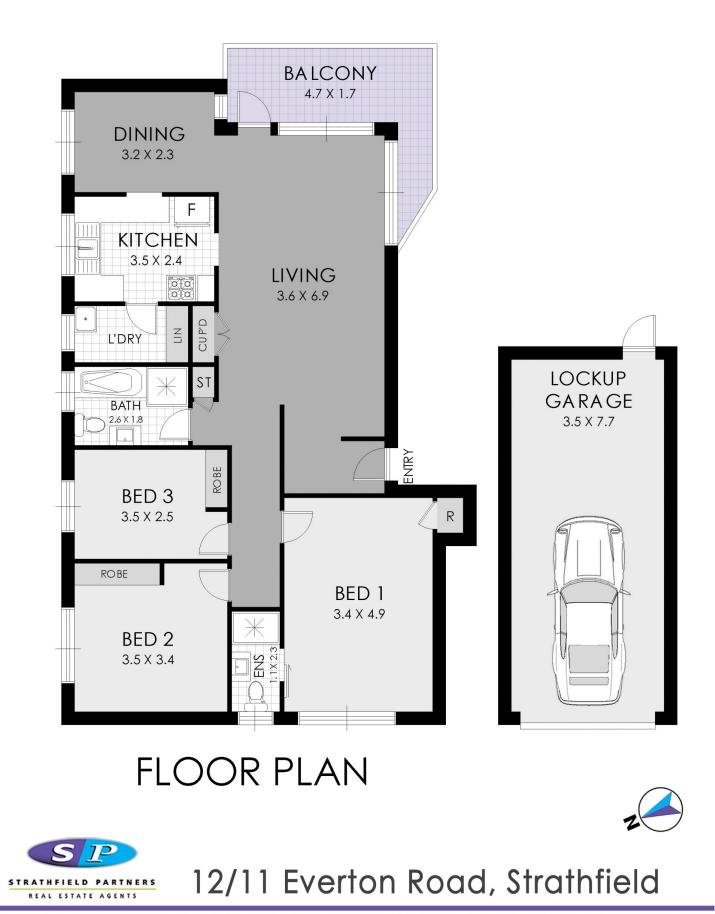

The spacious floor plan reveals 3 bedrooms, master with en-suite bathroom and full period style main bathroom.

Providing an immaculate, ready to move into opportunity with upside to add your own flair and spark.

Highlights include bedrooms and kitchen/dining with north easterly aspects, wrap around balcony, large separate kitchen, internal laundry, separate dining and oversized

## 3 🍋 2 📛 1 🚘

Price Building Size : 138 sqm

: \$ 901,500

View

: https://www.strathfieldpartners.com.au/s ale/nsw/inner-west/strathfield/residential/ unit/5964222

**Gavin Sanna** 02 9704 0027

WARNING: DISCLAIMER This information is not to be relied upon. It is strictly used for marketing and illustration purposes only. All measurements are approximate. Not to scale. No liability accepted. You must rely on your own inquiries and seek advice from your solicitor. Floor plan by cnkplan@cnkplan.com.au/ www.cnkplan.com.au