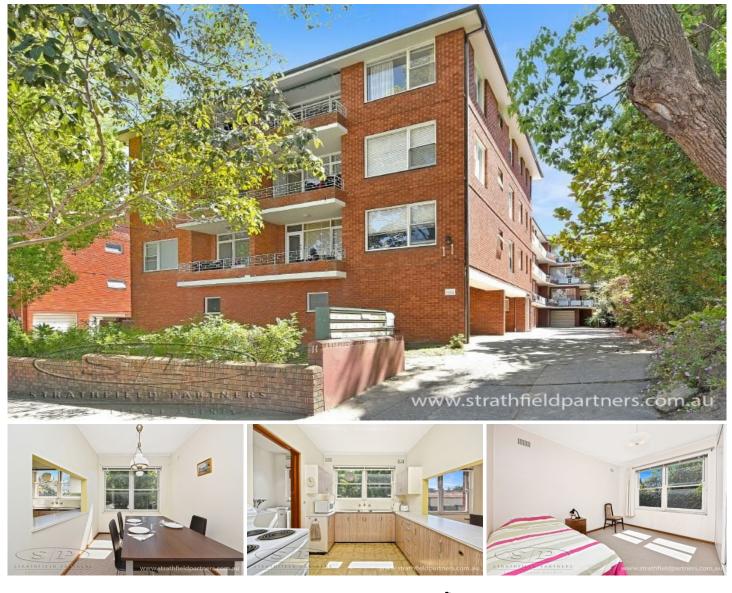

## 12/11 Everton Road Strathfield NSW

Immaculate Period Elegance, Ready to Move Straight Into

This gorgeous and immaculate 1960's style apartment is a vision of period style. Privately positioned in an ultra-convenient location, at the back of the block, only a short 200m walk to Strathfield train station, footsteps to shopping and popular eateries.

The spacious floor plan reveals 3 bedrooms, master with en-suite bathroom and full period style main bathroom.

Providing an immaculate, ready to move into opportunity with upside to add your own flair and spark.

Highlights include bedrooms and kitchen/dining with north easterly aspects, wrap around balcony, large separate kitchen, internal laundry, separate dining and oversized