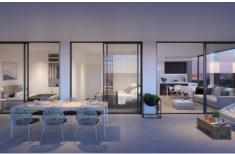

Highlights include; Open plan living areas which spill outside through floor-to-ceiling glass doors, Stylish premium finish, durable tiled timber look flooring, Chique design and ducted reverse cycle air conditioning. The designer open plan kitchen is equipped with SMEG appliances, 40mm stone bench tops and stone splash backs.

Every aspect of this apartment flows, to create a beautiful home.

3 📭 2 🔓 2 😭

Price : \$860,000 Building Size : 118 sqm

View : https://www.strathfieldpartners.com.au/s

ale/nsw/inner-west/homebush/residentia