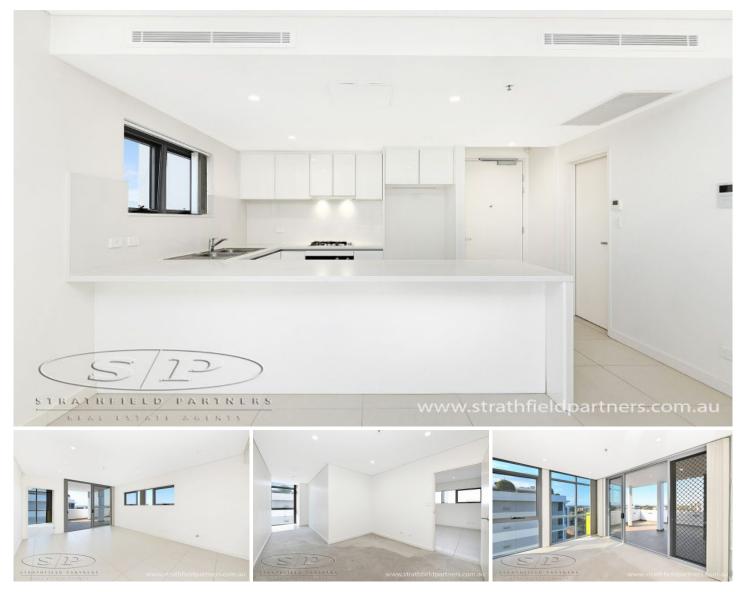

## 906/29 Morwick Street Strathfield NSW

Perfectly positioned in the heart of Strathfield in the highly sought after, Morwick Street is this luxuy style apartment with panoramic views and premium finishes.

- \* Ultra modern penthouse apartment
- \* Premium Euro appointed gas kitchen with s/s appliances
- \* Spacious balcony with open outlook

\* Ducted air conditioning, basement parking, intercom, lift facilities