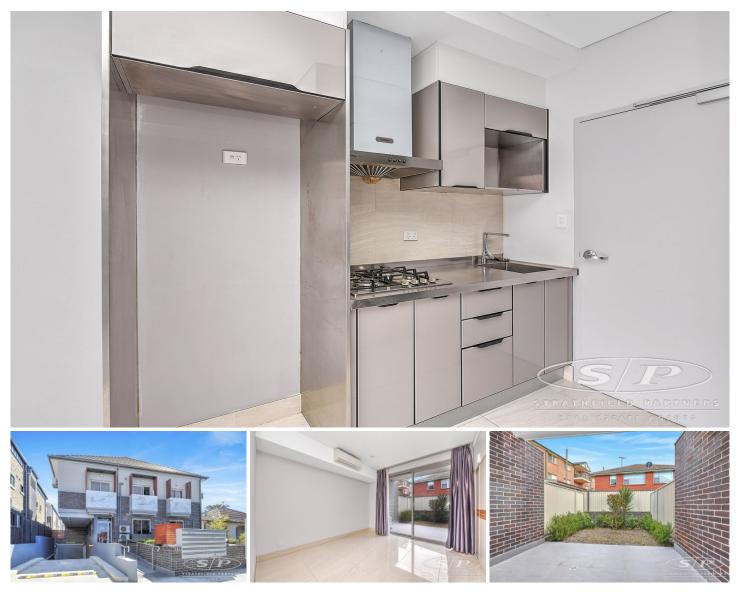

## 11 Stuart Street Concord West NSW

An exceptional lifestyle opportunity is on offer with this luxury studio apartment with ultra modern interiors, quality fittings and finishes and chic kitchen and bathroom.

Ideally placed within 4 minutes walk to Concord West Station, local eateries, schools, parks and amenities.

- \* Ultra modern self contained unit
- \* Fully equipped kitchens, chic bathrooms
- \* Modern fittings and finishes
- \* 4 minute walk to Concord West Station