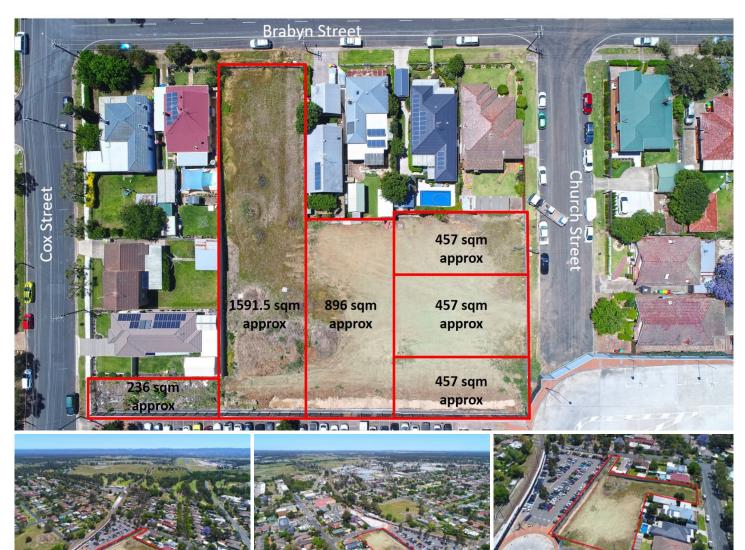

## 5 Brabyn Street Windsor NSW

Exciting opportunity for builder or investor alike to develop this magnificent parcel of land in the community atmosphere and leafy surroundings of Windsor. Positioned just moments away from the city centre, park and Windsor Station, this opens up a myriad of development potential and possibilities. Alternatively, investors could look to add to their portfolio in this growing area.

This development site comes with 5 titles potential for further development, STCA. Three road frontages allow for maximum exposure.

- \*Development site offering in a prime and strategic location
- \*Walking distance to Windsor station, shop and park
- \*Approx 4087 sqm, over 1 acre
- \*5 titles with potential for further development, STCA
- \*Three road frontages

Land Size: 4087 sqm

**View**: https://www.strathfieldpartners.com.au/sale/

nsw/hawkesbury/windsor/commercial/devel

opment/5964255

Liz Xuanlin Chen 9704 0005

Robert Pignataro 9763 2277