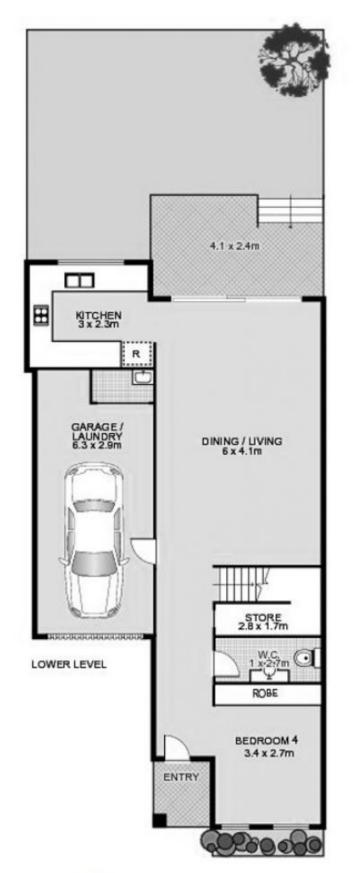

Unfolding 2 appointed level, this abode offers four generous bedroom and spacious living area of 132 sqm and 40sqm northernly aspect courtyard for your outdoor entertaining space. The ground floor features a separate powder room and sleek gas kitchen with stainless steel appliances.

Other highlights include a lock-up tandem garage with internal access, internal laundry and split-system/ducted air conditioning.

4 📮 2 🚍 2 🚍

**View :** https://www.strathfieldpartners.com.au/sale/nsw/liverpool-fairfield/liverpool/residential/townhouse/5964257

## Townhouse 2

Internal area: 132sqm External area: 40sqm Total area: 172sqm 4Bed | 3Bath | 2Car

2/56 Marsden Rd, Liverpool