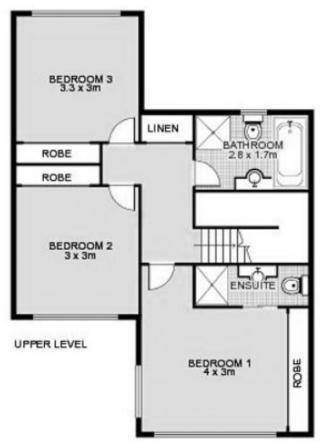

Unfolding 2 appointed level, this abode offers four generous bedroom and spacious living area of 132 sqm and 40sqm northernly aspect courtyard for your outdoor entertaining space. The ground floor features a separate powder room and sleek gas kitchen with stainless steel appliances.

## Townhouse 2

Internal area: 132sqm External area: 40sqm Total area: 172sqm 4Bed | 3Bath | 2Car

2/56 Marsden Rd, Liverpool