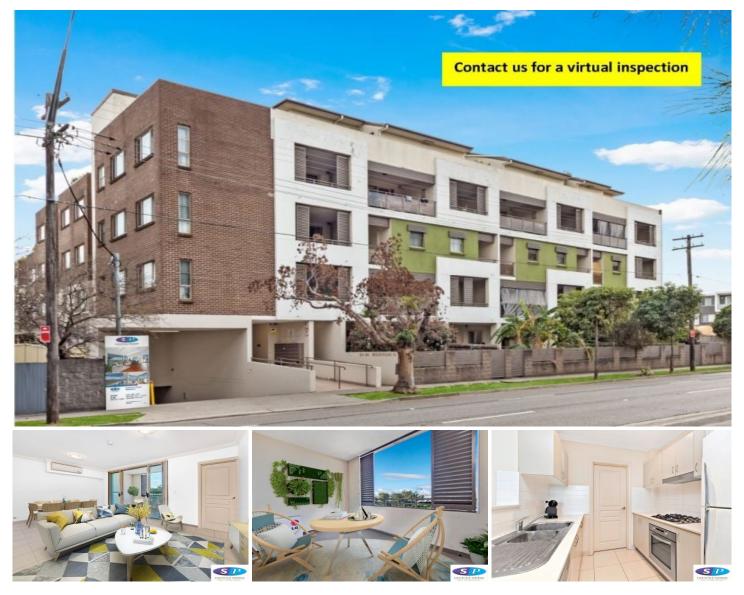

## 44/20-26 Marlborough Road Homebush West NSW

## SOLD BY GAVIN SANNA

This well-presented apartment offers an oversized floor plan and an abundance of natural light. Ready for the first home buyer or ideal for those looking to invest for strong rental returns. With its 2 double sized bedrooms, sleek modern kitchen, generous open plan living/dining flowing out to huge north east facing balcony, this is an excellent opportunity to own a quality property, ready to move into, in a convenient location.

Features include:

- ? Modern security building with video intercom
- ? Solid full brick construction
- ? Located on the second floor, lift access
- ? Large open plan lounge/dining/living area
- ? Kitchen with gas cooking, stone benchtops, dishwasher

## 2 🛤 2 🚔 1 🚘

Price

: \$ 487,000

Building Size : 96 sqm View

: https://www.strathfieldpartners.com.au/s ale/nsw/inner-west/homebush-west/resi dential/unit/5964261

Gavin Sanna 02 9704 0027