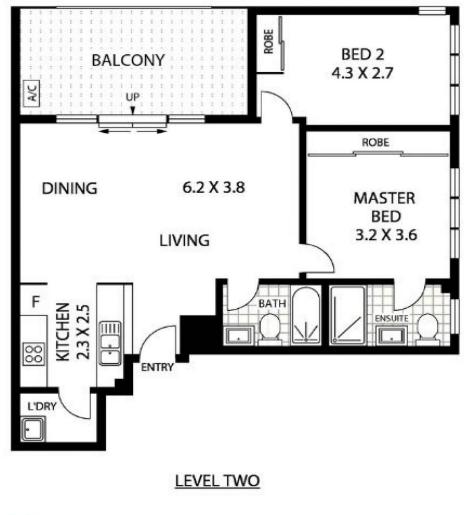

## 44/20-26 MARLBOROUGH RD, HOMEBUSH WEST

WARNING: DISCLAIMER This information is not to be relied upon. It is strictly used for marketing and illustration purposes only. All measurements are approximate. Not to scale. No liability accepted. You must rely on your own inquiries and seek advice from your solicitor. Floor plan by cnkplan@cnkplan.com.au/ www.cnkplan.com.au