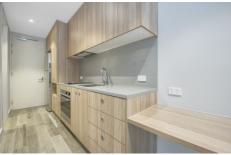

- \* Ultra modern, luxury studio
- \* Premium fittings and finishes throughout
- \* Fully equipped kitchen, fridge, washer/dryer
- \* Built in desk/study nook and cupboards
- \* Chic fully tiled bathrooms with storage
- \* Stylish down lights and air conditioning