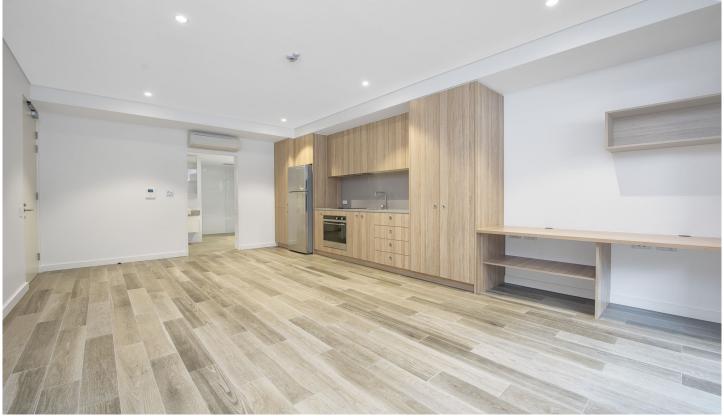

## 35 Gower Street Summer Hill NSW

Of all the fashionable inner-west locales, it is Summer Hill that has shaped itself into a place with undeniable character and this property is perfectly positioned within 350m to Summer Hill Station, local eateries and amenities.

- \* Ultra modern, luxury studio
- \* Premium fittings and finishes throughout
- \* Fully equipped kitchen, fridge, washer/dryer
- \* Built in desk/study nook and cupboards
- \* Chic fully tiled bathrooms with storage
- \* Stylish down lights and air conditioning