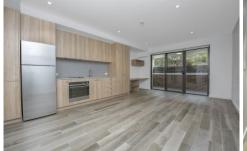

- \* Ultra modern, luxury studio
- \* Premium fittings and finishes throughout
- \* Fully equipped kitchen, fridge, washer/dryer
- \* Built in desk/study nook and cupboards
- \* Chic fully tiled bathrooms with storage
- \* Stylish down lights and air conditioning